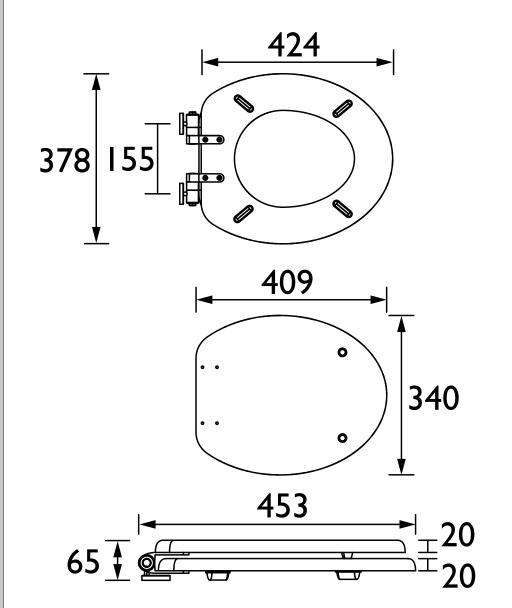

he Box?:          | 1x WC Seat, 2x Fixing Covers, 2x Locator Pins,<br>2x Shrouds, 2x Long Screws, 2x Oblong Washers,<br>2x Nuts, 1x Fitting Instructions |

### Dimensions (measurements in mm)

### Features:

- Adjustable hinges to fit all British Standard WCs
- Durable to withstand everyday use
- Quick release button for easy clean
- Soft close hinge for easier operation

#### **Product Certifications:**

#### Additional Information:

#### Variant SKUs:

TSMBL103SC - Maritime Blue Toilet Seat Soft Close Brushed Nickel Hinges

TSWGL103SC - White Gloss Toilet Seat Soft Close Brushed Nickel Hinges

TSGRA103SC - Graphite Toilet Seat Soft Close Brushed Nickel Hinges

TSDGR101SSC - Dove Grey Toilet Seat Soft Close Chrome Hinges

TSDGR100SC - Dove Grey Toilet Seat Soft Close Vintage Gold Hinges



# **Technical Data Sheet**