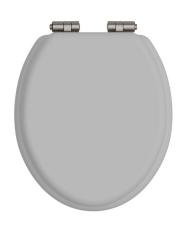

## HERITAGE Accessory Range Toilet Seat Soft Close Brushed Nickel Hinges - Dove Grey

| Specification                |                                                                                                                                      |
|------------------------------|--------------------------------------------------------------------------------------------------------------------------------------|
| Contemporary or Traditional: | Contemporary                                                                                                                         |
| Main Construction Material:  | MDF                                                                                                                                  |
| Adjustable Brackets:         | Yes                                                                                                                                  |
| Weight (kg):                 | 3.09                                                                                                                                 |
| Weight inc. Packaging (kg):  | 3.43                                                                                                                                 |
| What's in the Box?:          | 1x WC Seat, 2x Fixing Covers, 2x Locator Pins,<br>2x Shrouds, 2x Long Screws, 2x Oblong Washers,<br>2x Nuts, 1x Fitting Instructions |