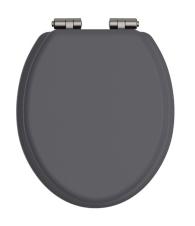

### TSGRA103SC

### HERITAGE Accessory Range Toilet Seat Soft Close Brushed Nickel Hinges - Graphite

| Specification                |                                                                                                                                      |
|------------------------------|--------------------------------------------------------------------------------------------------------------------------------------|
| Contemporary or Traditional: | Contemporary                                                                                                                         |
| Main Construction Material:  | MDF                                                                                                                                  |
| Adjustable Brackets:         | Yes                                                                                                                                  |
| Weight (kg):                 | 2.95                                                                                                                                 |
| Weight inc. Packaging (kg):  | 3.05                                                                                                                                 |
| What's in the Box?:          | 1x WC Seat, 2x Fixing Covers, 2x Locator Pins,<br>2x Shrouds, 2x Long Screws, 2x Oblong Washers,<br>2x Nuts, 1x Fitting Instructions |