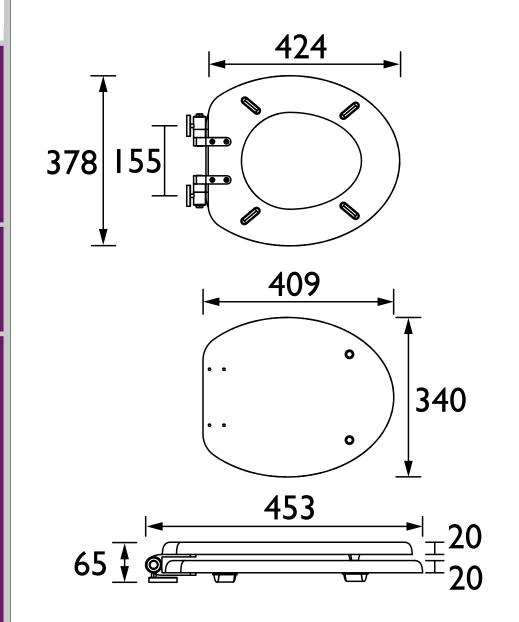

s in the Box?:          | 1x WC Seat, 2x Fixing Covers, 2x Locator Pins,<br>2x Shrouds, 2x Long Screws, 2x Oblong Washers,<br>2x Nuts, 1x Fitting Instructions |

### Dimensions (measurements in mm)

# Features:

- Adjustable hinges to fit all British Standard WCs
- Durable to withstand everyday use
- Quick release button for easy clean
- Soft close hinge for easier operation

#### **Product Certifications:**

#### Additional Information:

#### Variant SKUs:

TSDGR103SC - Dove Grey Toilet Seat Soft Close Brushed Nickel Hinges

TSWGL103SC - White Gloss Toilet Seat Soft Close Brushed Nickel Hinges

TSCHA103SC \_ Chantilly Toilet Seat Soft Close Brushed Nickel Hinges

TSGRA101SSC - Graphite Toilet Seat Soft Close Chrome Hinges

TSGRA100SC - Graphite Toilet Seat Soft Close Vintage Gold Hinges



## **Technical Data Sheet**