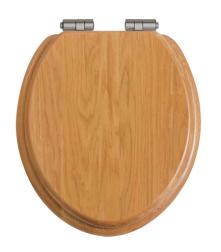

# HERITAGE Furniture Range Toilet Seat Soft Close Brushed Nickel Hinges - Oak

| Specification                |                                                                                                                                |
|------------------------------|--------------------------------------------------------------------------------------------------------------------------------|
| Contemporary or Traditional: | Traditional                                                                                                                    |
| Main Construction Material:  | Oak Construction                                                                                                               |
| Weight (KG):                 | 3.51                                                                                                                           |
| Weight Inc. Packaging (KG):  | 3.85                                                                                                                           |
| Assembly Required:           | No                                                                                                                             |
| Adjustable Brackets:         | Yes                                                                                                                            |
| What's in the Box?:          | 1x WC Seat, 2x Fixing Covers, 2x Locator Pins, 2x Shrouds, 2x Long Screws, 2x Oblong Washers, 2x Nuts, 1x Fitting Instructions |

#### Features:

- Adjustable hinges to fit all British Standard WCs
- Quick release button for easy
- Durable to withstand everyday
- Soft close hinge for easier operation.