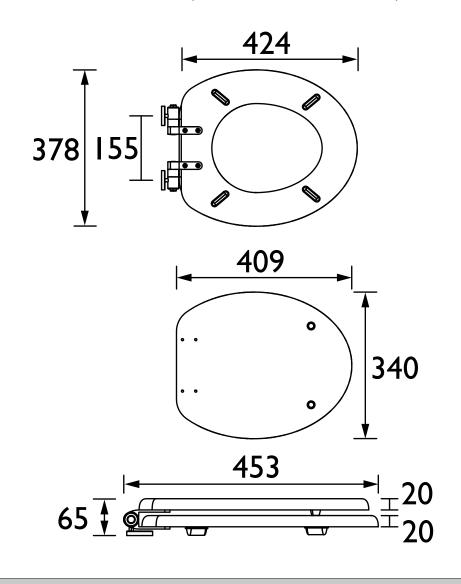

|
| What's in the Box?:          | 1x WC Seat, 2x Fixing Covers, 2x Locator Pins, 2x Shrouds, 2x Long Screws, 2x Oblong Washers, 2x Nuts, 1x Fitting Instructions |

#### Features:

- Adjustable hinges to fit all British Standard WCs
- Quick release button for easy
- Durable to withstand everyday
- Soft close hinge for easier operation.

#### **Product Certifications:**

#### Additional Information:

#### Variant SKUs:

TSCHA100SC: Chantilly Lace Soft Close Toilet Seat, Gold Hinges

TSBLA100SC: Black Soft Close Toilet Seat, Gold Hinges

TSMBL100SC: Maritime Blue Soft Close Toilet Seat, Gold Hinges

TSGRA100SC: Graphite Soft Close Toilet Seat, Gold Hinges

TSWGL100SC: White Gloss Soft Close Toilet Seat, Gold Hinges

#### Dimensions (measurements in mm)



## Technical Data Sheet