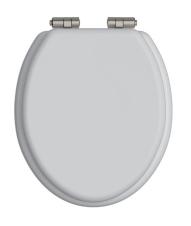

# HERITAGE Accessory Range Toilet Seat Soft Close Brushed Nickel Hinges - White Gloss

| Specification                |                                                                                                                                      |
|------------------------------|--------------------------------------------------------------------------------------------------------------------------------------|
| Contemporary or Traditional: | Contemporary                                                                                                                         |
| Main Construction Material:  | MDF                                                                                                                                  |
| Adjustable Brackets:         | Yes                                                                                                                                  |
| Weight (kg):                 | 3.03                                                                                                                                 |
| Weight inc. Packaging (kg):  | 3.37                                                                                                                                 |
| What's in the Box?:          | 1x WC Seat, 2x Fixing Covers, 2x Locator Pins,<br>2x Shrouds, 2x Long Screws, 2x Oblong Washers,<br>2x Nuts, 1x Fitting Instructions |