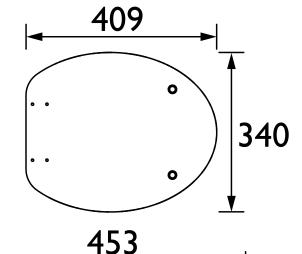

|
| Adjustable Brackets:         | Yes                                                                                                                                  |
| Weight (kg):                 | 3.03                                                                                                                                 |
| Weight inc. Packaging (kg):  | 3.37                                                                                                                                 |
| What's in the Box?:          | 1x WC Seat, 2x Fixing Covers, 2x Locator Pins,<br>2x Shrouds, 2x Long Screws, 2x Oblong Washers,<br>2x Nuts, 1x Fitting Instructions |

### Dimensions (measurements in mm)







#### Features:

- Adjustable hinges to fit all British Standard WCs
- Durable to withstand everyday use
- Quick release button for easy clean
- Soft close hinge for easier operation

#### **Product Certifications:**

#### **Additional Information:**

#### Variant SKUs:

TSDGR103SC - Dove Grey Toilet Seat Soft Close Brushed Nickel Hinges

TSCHA103SC - Chantiliy Toilet Seat Soft Close Brushed Nickel Hinges

TSGRA103SC - Graphic Toilet Seat Soft Close Brushed Nickel Hinges

TSWGL101SC - White Gloss Toilet Seat Soft Close Chrome Hinges

TSWGL100SC - White Gloss Toilet Seat Soft Close Vintage Gold Hinges

## **Technical Data Sheet**