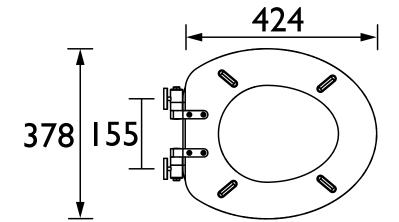

|
| Adjustable Brackets:         | Yes                                                                                                                                  |
| Weight (kg):                 | 3.03                                                                                                                                 |
| Weight inc. Packaging (kg):  | 3.37                                                                                                                                 |
| What's in the Box?:          | 1x WC Seat, 2x Fixing Covers, 2x Locator Pins,<br>2x Shrouds, 2x Long Screws, 2x Oblong Washers,<br>2x Nuts, 1x Fitting Instructions |

### Dimensions (measurements in mm)







#### Features:

- Adjustable hinges to fit all British Standard WCs
- Durable to withstand everyday use
- Quick release button for easy clean
- Soft close hinge for easier operation

#### **Product Certifications:**

#### **Additional Information:**

#### Variant SKUs:

TSDGR103SC - Dove Grey Toilet Seat Soft Close Brushed Nickel Hinges

TSCHA103SC - Chantiliy Toilet Seat Soft Close Brushed Nickel Hinges

TSGRA103SC - Graphic Toilet Seat Soft Close Brushed Nickel Hinges

TSWGL101SC - White Gloss Toilet Seat Soft Close Chrome Hinges

TSWGL100SC - White Gloss Toilet Seat Soft Close Vintage Gold Hinges

## **Technical Data Sheet**