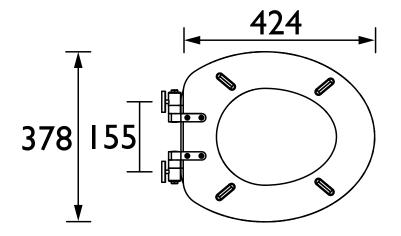

### Dimensions (measurements in mm)

| l <b>_</b> | TJJ  |                    |
|------------|------|--------------------|
|            |      | -20                |
| 45 4       | N.J. | 7 T <b>~</b> 0     |
| 65 🕻 💇 🚃   | \    | $\supset \perp$ วก |
|            |      | 20                 |