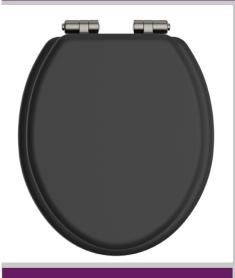

## HERITAGE Accessory Range Toilet Seat Soft Close Brushed Nickel Hinges - Black

| Specification                |                                                                                                                                      |  |
|------------------------------|--------------------------------------------------------------------------------------------------------------------------------------|--|
| Contemporary or Traditional: | Contemporary                                                                                                                         |  |
| Main Construction Material:  | MDF                                                                                                                                  |  |
| Adjustable Brackets:         | Yes                                                                                                                                  |  |
| Weight (kg):                 | 3                                                                                                                                    |  |
| Weight inc. Packaging (kg):  | 3.33                                                                                                                                 |  |
| What's in the Box?:          | 1x WC Seat, 2x Fixing Covers, 2x Locator Pins,<br>2x Shrouds, 2x Long Screws, 2x Oblong Washers,<br>2x Nuts, 1x Fitting Instructions |  |