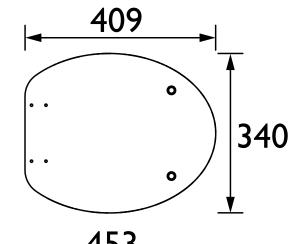

### Dimensions (measurements in mm)

| l <b>_</b> | TJJ  |                    |
|------------|------|--------------------|
|            |      | -20                |
| 45 4       | N.J. | 7 T <b>~</b> 0     |
| 65 🕻 💇 🚃   | \    | $\supset \perp$ วก |
|            |      | 20                 |