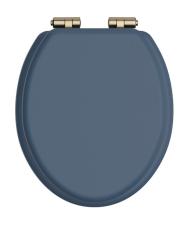

### HERITAGE Accessory Range Toilet Seat Soft Close Vintage Gold Hinges - Maritime Blue

| Specification                |                                                                                                                                      |
|------------------------------|--------------------------------------------------------------------------------------------------------------------------------------|
| Contemporary or Traditional: | Contemporary                                                                                                                         |
| Main Construction Material:  | MDF                                                                                                                                  |
| Adjustable Brackets:         | Yes                                                                                                                                  |
| Weight (kg):                 | 3.04                                                                                                                                 |
| Weight inc. Packaging (kg):  | 3.38                                                                                                                                 |
| What's in the Box?:          | 1x WC Seat, 2x Fixing Covers, 2x Locator Pins,<br>2x Shrouds, 2x Long Screws, 2x Oblong Washers,<br>2x Nuts, 1x Fitting Instructions |