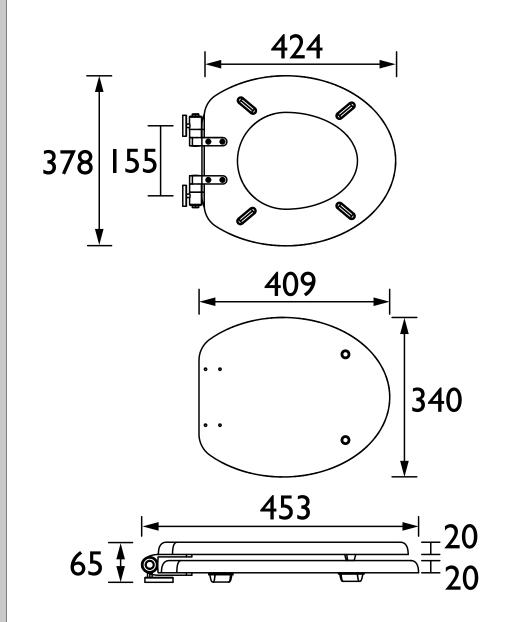

e Box?:          | 1x WC Seat, 2x Fixing Covers, 2x Locator Pins,<br>2x Shrouds, 2x Long Screws, 2x Oblong Washers,<br>2x Nuts, 1x Fitting Instructions |

#### Dimensions (measurements in mm)

### Adjustable hinges to fit all British Standard WCs

Features:

- Durable to withstand everyday use
- Quick release button for easy clean
- Soft close hinge for easier operation

#### **Product Certifications:**

#### Additional Information:

#### Variant SKUs:

TSMID100SC - Midnight Blue Toilet Seat Soft Close Vintage Gold Hinges

TSCLG100SC - Classic Green Toilet Seat Soft Close Vintage Gold Hinges

TSBLA100SC - Black Toilet Seat Soft Close Vintage Gold Hinges

TSMBL101SC - Maritime Blue Toilet Seat Soft Close Chrome Hinges

TSMBL104SC - Maritime Blue Toilet Seat Soft Close Brushed Brass Hinges



## **Technical Data Sheet**