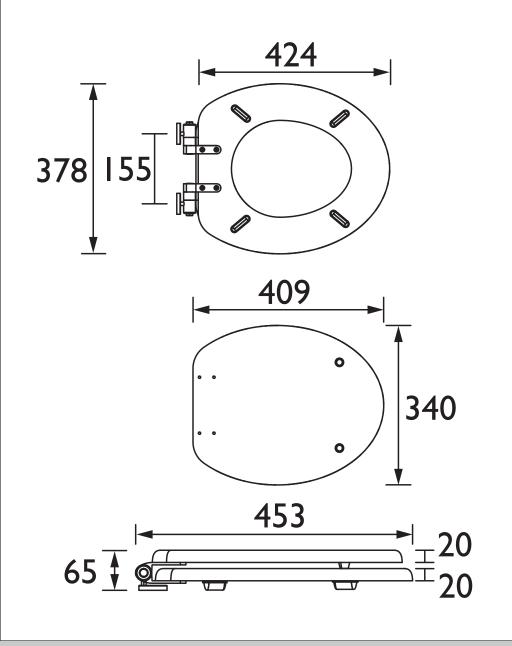

| What's in the Box?:          | 1x WC Seat, 2x Fixing Covers, 2x Locator Pins,<br>2x Shrouds, 2x Long Screws, 2x Oblong Washers,<br>2x Nuts, 1x Fitting Instructions |

#### Features:

- Adjustable hinges to fit all British Standard WCs
- Durable to withstand everyday use
- Quick release button for easy clean
- Soft close hinge for easier operation.

#### **Product Certifications:**

#### Variant SKUs:

TSDGR100SC - Dove Grey Soft Close Toilet Seat with Vintage Gold Hinges

TSBLA100SC - Black Soft Close Toilet Seat with Vintage Gold Hinges

TSMBL100SC - Maritime Blue Soft Close Toilet Seat with Vintage Gold Hinges

TSCHA101SC - Chantilly Soft Close Toilet Seat with Chrome Hinges

TSCHA104SC - Chantilly Soft Close Toilet Seat with Brushed Brass Hinges

### Dimensions (measurements in mm)



## **Technical Data Sheet**