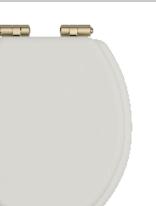

# HERITAGE Accessory Range Toilet Seat Soft Close Vintage Gold Hinges - Chantilly

| Specification                |                                                                                                                                      |
|------------------------------|--------------------------------------------------------------------------------------------------------------------------------------|
| Contemporary or Traditional: | Contemporary                                                                                                                         |
| Main Construction Material:  | MDF                                                                                                                                  |
| Adjustable Brackets:         | Yes                                                                                                                                  |
| Weight (kg):                 | 3.02                                                                                                                                 |
| Weight inc. Packaging (kg):  | 3.36                                                                                                                                 |
| What's in the Box?:          | 1x WC Seat, 2x Fixing Covers, 2x Locator Pins,<br>2x Shrouds, 2x Long Screws, 2x Oblong Washers,<br>2x Nuts, 1x Fitting Instructions |

#### Features:

- Adjustable hinges to fit all British Standard WCs
- Durable to withstand everyday use
- Quick release button for easy clean
- Soft close hinge for easier operation.