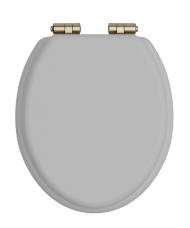

### HERITAGE Accessory Range Toilet Seat Soft Close Vintage Gold Hinges - Dove Grey

| Specification                |                                                                                                                                      |
|------------------------------|--------------------------------------------------------------------------------------------------------------------------------------|
| Contemporary or Traditional: | Contemporary                                                                                                                         |
| Main Construction Material:  | MDF                                                                                                                                  |
| Adjustable Brackets:         | Yes                                                                                                                                  |
| Weight (kg):                 | 3.11                                                                                                                                 |
| Weight inc. Packaging (kg):  | 3.44                                                                                                                                 |
| What's in the Box?:          | 1x WC Seat, 2x Fixing Covers, 2x Locator Pins,<br>2x Shrouds, 2x Long Screws, 2x Oblong Washers,<br>2x Nuts, 1x Fitting Instructions |

#### **Features:**

- Adjustable hinges to fit all British Standard WCs
- Durable to withstand everyday
  use
- Quick release button for easy clean
- Soft close hinge for easier operation