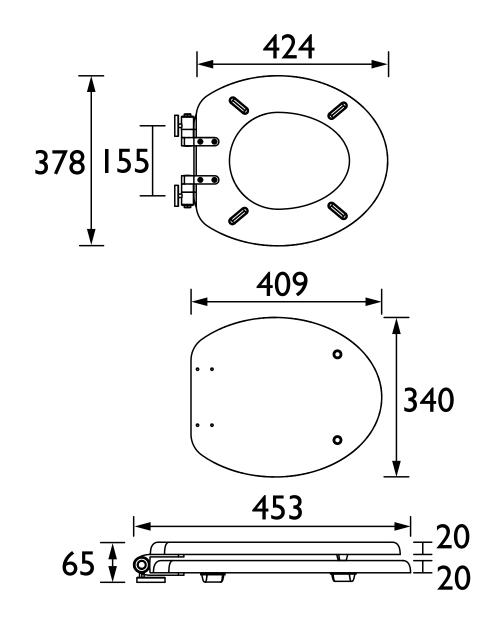

|
| Adjustable Brackets:         | Yes                                                                                                                                  |
| Weight (kg):                 | 3.11                                                                                                                                 |
| Weight inc. Packaging (kg):  | 3.44                                                                                                                                 |
| What's in the Box?:          | 1x WC Seat, 2x Fixing Covers, 2x Locator Pins,<br>2x Shrouds, 2x Long Screws, 2x Oblong Washers,<br>2x Nuts, 1x Fitting Instructions |

### Dimensions (measurements in mm)



**HERITAGE**<sup>®</sup>

BATHROOMS

D2

#### **Features:**

- Adjustable hinges to fit all British Standard WCs
- Durable to withstand everyday
  use
- Quick release button for easy clean
- Soft close hinge for easier operation

#### **Product Certifications:**

### **Additional Information:**

#### Variant SKUs:

TSMBL100SC - Midnight Blue Toilet Seat Soft Close Vintage Gold Hinges

TSWGL100SC - white Gloss Toilet Seat Soft Close Vintage Gold Hinges

TSGRA100SC - Graphite Toilet Seat Soft Close Vintage Gold Hinges

TSDGR101SSC - Dove Grey Toilet Seat Soft Close Chrome Hinges

TSDGR104SC - Dove Grey Toilet Seat Soft Close Brushed Brass Hinges

# **Technical Data Sheet**