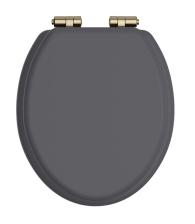

### HERITAGE Accessory Range Toilet Seat Soft Close Vintage Gold Hinges - Graphite

| Specification                |                                                                                                                                      |
|------------------------------|--------------------------------------------------------------------------------------------------------------------------------------|
| Contemporary or Traditional: | Contemporary                                                                                                                         |
| Main Construction Material:  | MDF                                                                                                                                  |
| Adjustable Brackets:         | Yes                                                                                                                                  |
| Weight (kg):                 | 2.99                                                                                                                                 |
| Weight inc. Packaging (kg):  | 3.34                                                                                                                                 |
| What's in the Box?:          | 1x WC Seat, 2x Fixing Covers, 2x Locator Pins,<br>2x Shrouds, 2x Long Screws, 2x Oblong Washers,<br>2x Nuts, 1x Fitting Instructions |