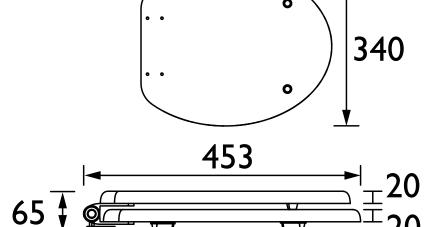

s in the Box?:          | 1x WC Seat, 2x Fixing Covers, 2x Locator Pins,<br>2x Shrouds, 2x Long Screws, 2x Oblong Washers,<br>2x Nuts, 1x Fitting Instructions |

#### Dimensions (measurements in mm)

# Features:

- Adjustable hinges to fit all British Standard WCs
- Durable to withstand everyday use
- Quick release button for easy clean
- Soft close hinge for easier operation

### **Product Certifications:**

#### **Additional Information:**

#### Variant SKUs:

TSDGR100SC - Doev Grey Toilet Seat Soft Close Vintage Gold Hinges

TSWGL100SC - White Gloss Toilet Seat Soft Close Vintage Gold Hinges

TSCHA100SC - Chantilly Toilet Seat Soft Close Vintage Gold Hinges

TSGRA101SSC - Graphite Toilet Seat Soft Close Chrome Hinges

TSGRA104SC - Graphite Toilet Seat Soft Close Brushed Brass Hinges





## **Technical Data Sheet**