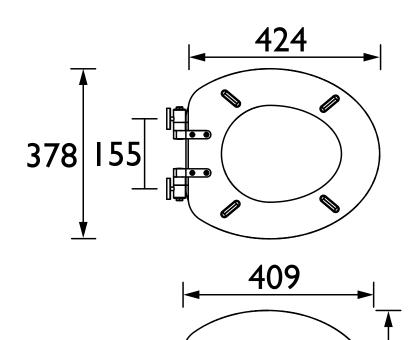

t's in the Box?:          | 1x WC Seat, 2x Fixing Covers, 2x Locator Pins,<br>2x Shrouds, 2x Long Screws, 2x Oblong Washers,<br>2x Nuts, 1x Fitting Instructions |

#### Dimensions (measurements in mm)

# Features:

- Adjustable hinges to fit all British Standard WCs
- Durable to withstand everyday use
- Quick release button for easy clean
- Soft close hinge for easier operation

### **Product Certifications:**

#### **Additional Information:**

#### Variant SKUs:

TSDGR100SC - Doev Grey Toilet Seat Soft Close Vintage Gold Hinges

TSWGL100SC - White Gloss Toilet Seat Soft Close Vintage Gold Hinges

TSCHA100SC - Chantilly Toilet Seat Soft Close Vintage Gold Hinges

TSGRA101SSC - Graphite Toilet Seat Soft Close Chrome Hinges

TSGRA104SC - Graphite Toilet Seat Soft Close Brushed Brass Hinges





## **Technical Data Sheet**