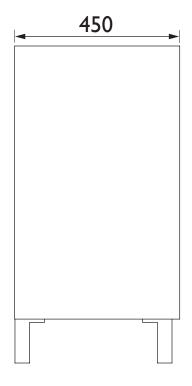

.04                                                                     |
| Weight Including Packaging (kg): | 33.87                                                                     |
| Assembly Required:               | Yes                                                                       |
| What's Included?:                | I x Vanity Unit 4 x Plastic Legs 16 x Leg Screws I x Fitting Instructions |

### Dimensions (measurements in mm)

#### Features:

- Available in a selection of finishes
- Stylish yet functional storage solution
- A selection of handles to choose from to personalise your design

**Product Certifications:** 

Additional Information:

This Product Also Needs:
Handles
PLYW05, PLYW051, PLYW053, PLYW061,
WTLYDCCL600, WTLYWHCL600

Variant SKUs: LYDG6034 LYCG6034





### **TECHNICAL DATA SHEET**