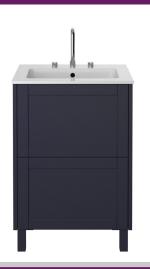

# LYNTON Furniture Range

Lynton 600mm Freestanding - Maritime Blue

| Specification                    |                                                                           |
|----------------------------------|---------------------------------------------------------------------------|
| Main Construction Material:      | MFC & MDF                                                                 |
| Finish:                          | Maritime Blue                                                             |
| Weight (kg):                     | 30.04                                                                     |
| Weight Including Packaging (kg): | 33.87                                                                     |
| Assembly Required:               | Yes                                                                       |
| What's Included?:                | I x Vanity Unit 4 x Plastic Legs 16 x Leg Screws I x Fitting Instructions |