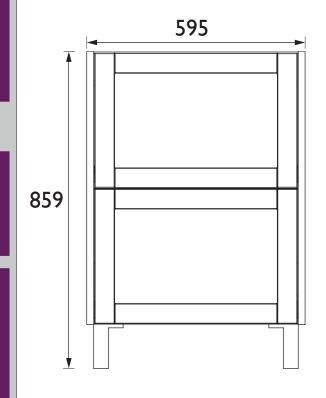

30.04                                                                     |
| Weight Including Packaging (kg): | 33.87                                                                     |
| Assembly Required:               | Yes                                                                       |
| What's Included?:                | I x Vanity Unit 4 x Plastic Legs 16 x Leg Screws I x Fitting Instructions |

### Dimensions (measurements in mm)

#### Features:

- Available in a selection of finishes
- Stylish yet functional storage solution
- A selection of handles to choose from to personalise your design

**Product Certifications:** 

Additional Information:

This Product Also Needs:
Handles
PLYW05, PLYW051, PLYW053, PLYW061,
WTLYDCCL600, WTLYWHCL600

Variant SKUs: LYDG6034 LYCG6034





### **TECHNICAL DATA SHEET**