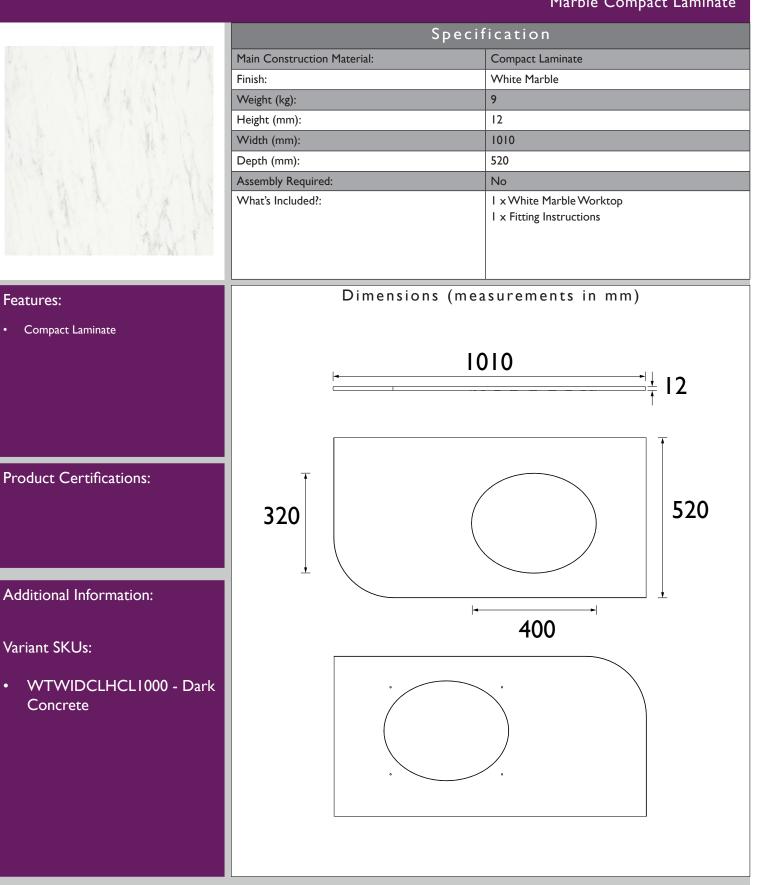

## WTWIWHRHCL1000

## WILTON Furniture Range

Wilton 1000mm Corner RH Worktop - White

Marble Compact Laminate