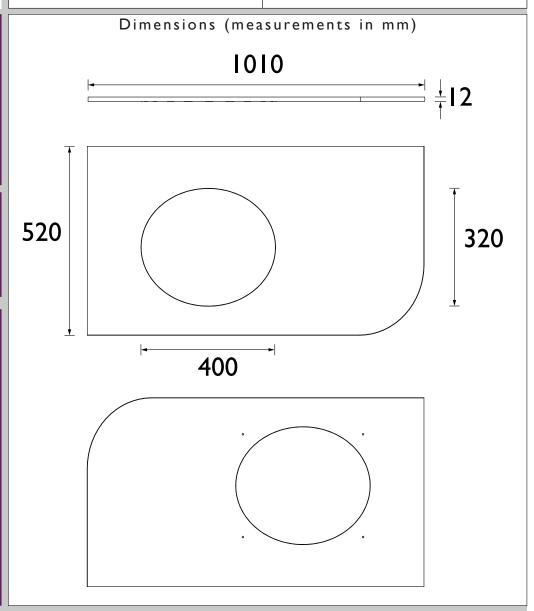

## WILTON Furniture Range Wilton 1000mm Corner LH Worktop - White

Marble Compact Laminate

| Specification               |                                                   |
|-----------------------------|---------------------------------------------------|
| Main Construction Material: | Compact Laminate                                  |
| Finish:                     | White Marble                                      |
| Weight (kg):                | 9                                                 |
| Height (mm):                | 12                                                |
| Width (mm):                 | 1010                                              |
| Depth (mm):                 | 520                                               |
| Assembly Required:          | No                                                |
| What's Included?:           | I x White Marble Worktop I x Fitting Instructions |