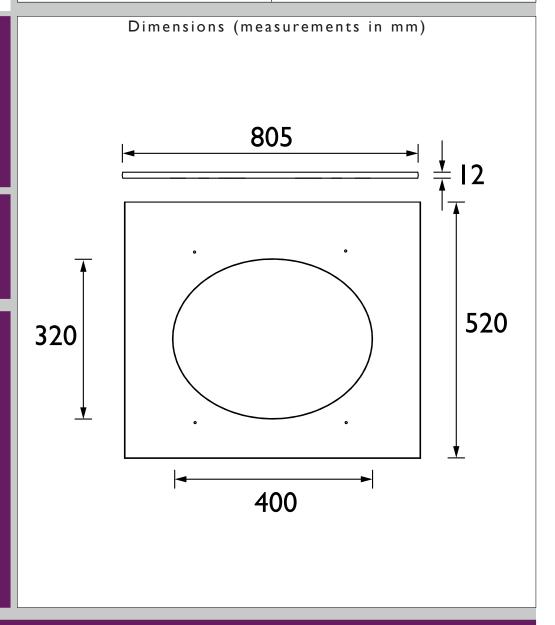

## WILTON Furniture Range Wilton 800mm Worktop - White Marble

Compact Laminate

| Specification               |                                                   |
|-----------------------------|---------------------------------------------------|
| Main Construction Material: | Compact Laminate                                  |
| Finish:                     | White Marble                                      |
| Weight (kg):                | 7                                                 |
| Height (mm):                | 12                                                |
| Width (mm):                 | 805                                               |
| Depth (mm):                 | 520                                               |
| Assembly Required:          | No                                                |
| What's Included?:           | I x White Marble Worktop I x Fitting Instructions |