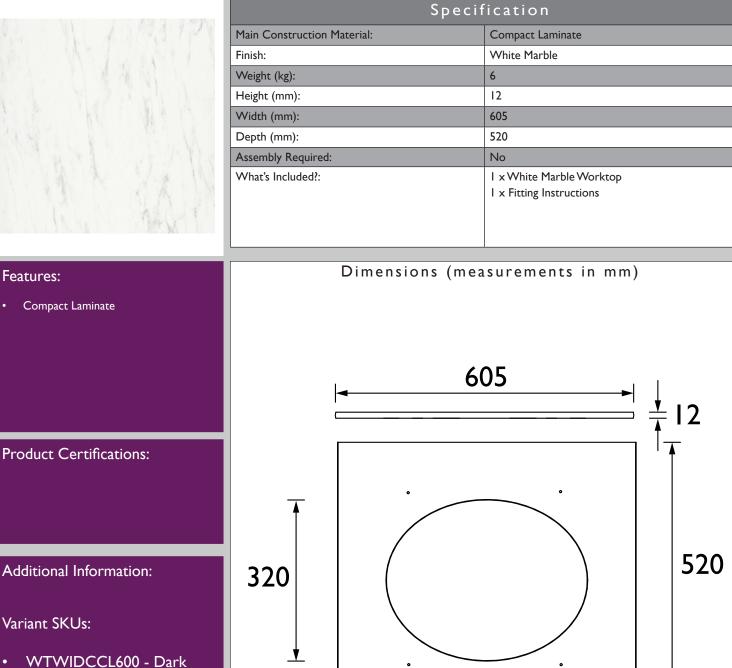

## WILTON Furniture Range

Wilton 600mm Worktop - White Marble Compact Laminate

## TECHNICAL DATA SHEET

Heritage Bathrooms, Birch Coppice Business Park, Dordon, Tamworth, B78 ISG. Telephone: 0330 026 8503. Web Site: www.heritagebathrooms.com Email: technical@heritagebathrooms.com. All of our products are covered by a guarantee. Most include both parts and labour. Please note that guarantees are only valid with a proof of purchase. Our guarantees apply to products in domestic use. Any products in commercial use carry a guarantee of I year. See www.heritagebathrooms.com/warranty for more information. The information contained on this page was correct at date of issue. Fitting Dimensions are provided as a guide only. Some variation may occur due to manufacturing tolerances. Heritage Bathrooms pursues a policy of continuous improvement in design and performance of its products and so reserves the right to change specifications without prior notice.