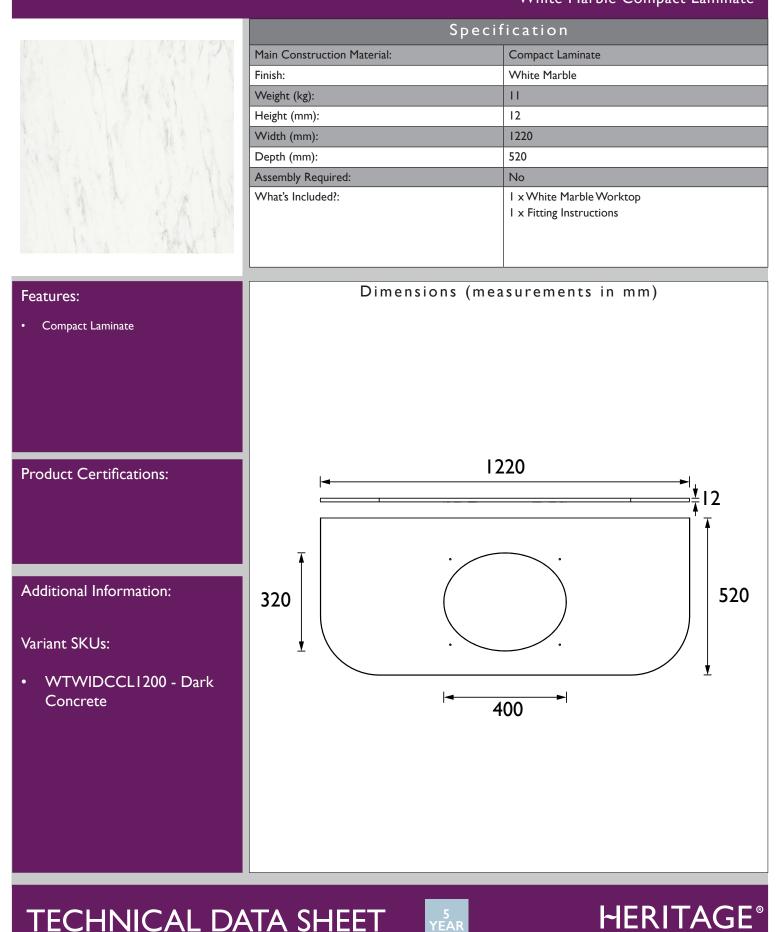

## WILTON Furniture Range

Wilton 1200mm Curved Single Worktop -White Marble Compact Laminate

BATHROOMS

DI

Heritage Bathrooms, Birch Coppice Business Park, Dordon, Tamworth, B78 ISG. Telephone: 0330 026 8503. Web Site: www.heritagebathrooms.com Email: technical@heritagebathrooms.com. All of our products are covered by a guarantee. Most include both parts and labour. Please note that guarantees are only valid with a proof of purchase. Our guarantees apply to products in domestic use. Any products in commercial use carry a guarantee of I year. See www.heritagebathrooms.com/waranty for more information. The information contained on this page was correct at date of issue. Fitting Dimensions are provided as a guide only. Some variation may occur due to manufacturing tolerances. Heritage Bathrooms pursues a policy of continuous improvement in design and performance of its products and so reserves the right to change specifications without prior notice.