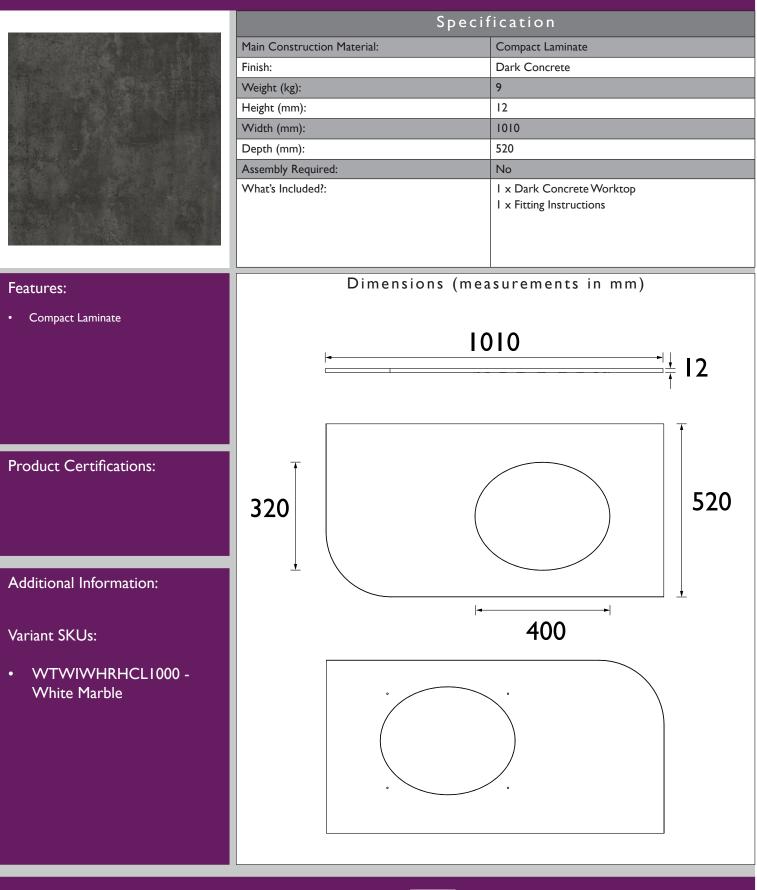

## WTWIDCRHCL1000

## WILTON Furniture Range

Wilton 1000mm Corner RH Worktop - Dark

Concrete Compact Laminate

**HERITAGE**<sup>®</sup>

BATHROOMS

D2