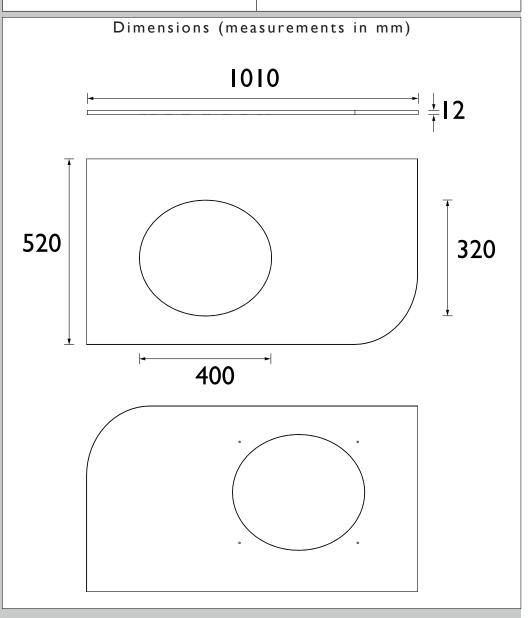

## WILTON Furniture Range

Wilton 1000mm Corner LH Worktop - Dark Concrete Compact Laminate

| Specification               |                                                    |
|-----------------------------|----------------------------------------------------|
| Main Construction Material: | Compact Laminate                                   |
| Finish:                     | Dark Concrete                                      |
| Weight (kg):                | 9                                                  |
| Height (mm):                | 12                                                 |
| Width (mm):                 | 1010                                               |
| Depth (mm):                 | 520                                                |
| Assembly Required:          | No                                                 |
| What's Included?:           | I x Dark Concrete Worktop I x Fitting Instructions |

## **TECHNICAL DATA SHEET**