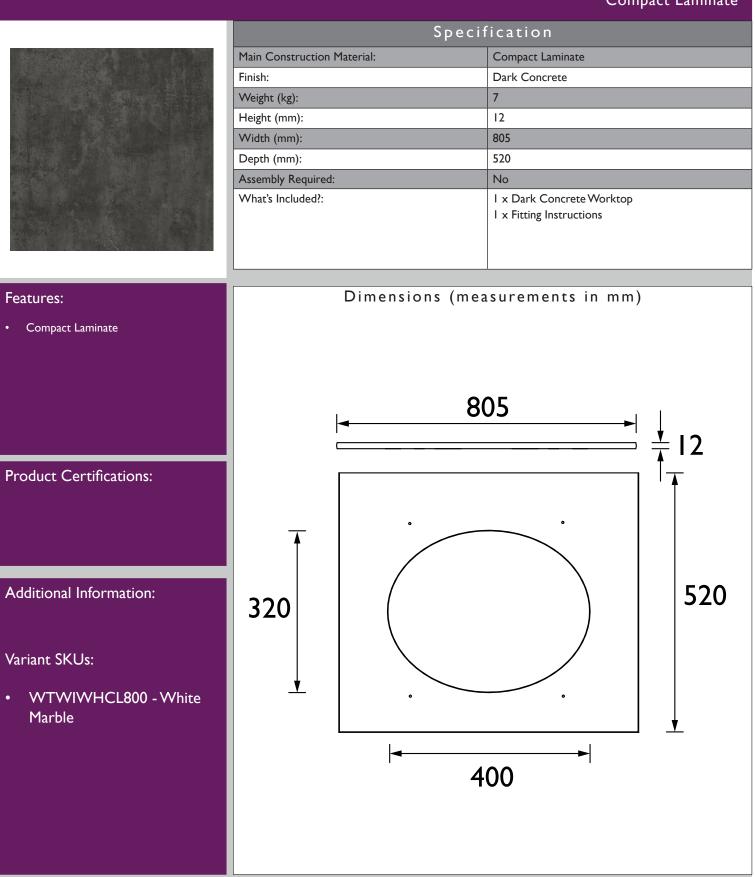

## WTWIDCCL800

## WILTON Furniture Range

Wilton 800mm Worktop - Dark Concrete

**Compact Laminate** 