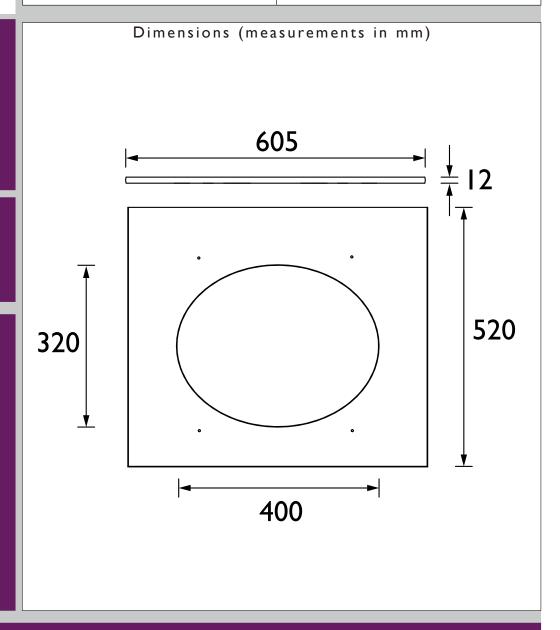

### WILTON Furniture Range

Wilton 600mm Worktop - Dark Concrete Compact Laminate

| Specification               |                                                    |
|-----------------------------|----------------------------------------------------|
| Main Construction Material: | Compact Laminate                                   |
| Finish:                     | Dark Concrete                                      |
| Weight (kg):                | 6                                                  |
| Height (mm) :               | 12                                                 |
| Width (mm):                 | 605                                                |
| Depth (mm):                 | 520                                                |
| Assembly Required:          | No                                                 |
| What's Included?:           | I x Dark Concrete Worktop I x Fitting Instructions |