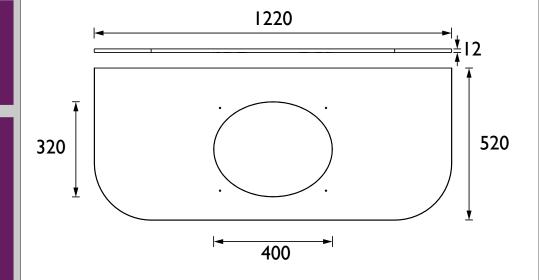

## WILTON Furniture Range

Wilton 1200mm Curved Single Worktop - Dark Concrete Compact Laminate

| Specification               |                                                    |
|-----------------------------|----------------------------------------------------|
| Main Construction Material: | Compact Laminate                                   |
| Finish:                     | Dark Concrete                                      |
| Weight (kg):                | П                                                  |
| Height (mm):                | 12                                                 |
| Width: (mm):                | 1220                                               |
| Depth (mm):                 | 520                                                |
| Assembly Required:          | No                                                 |
| What's Included?:           | I x Dark Concrete Worktop I x Fitting Instructions |

### Variant SKUs:

 WTWIWHCLI200 - White Marble Dimensions (measurements in mm)