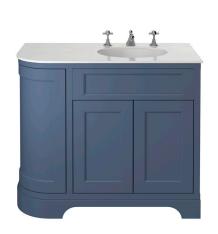

# WILTON Furniture Range Wilton 1000mm Corner RH - Maritime Blue

|                             | <u></u>                  |
|-----------------------------|--------------------------|
| Specification               |                          |
| Main Construction Material: | MFC and MDF              |
| Finish:                     | Maritime Blue            |
| Weight (kg):                | 50                       |
| Height (mm):                | 837                      |
| Width (mm):                 | 1010                     |
| Depth (mm):                 | 520                      |
| Assembly Required:          | No                       |
| What's Included?:           | I x Right Hand Unit      |
|                             | I x Fitting Instructions |
|                             |                          |
|                             |                          |
|                             |                          |

#### Features:

- Available in a selection of finishes
- Stylish yet functional storage solution
- A selection of handles to choose from to personalise your design

# This Product is Shown With:

- PVERW15 Undercounter Basin
- TDCC06 Dawlish 3TH Basin Mixer
- WTWIWHRHCL1000 White Marble Worktop