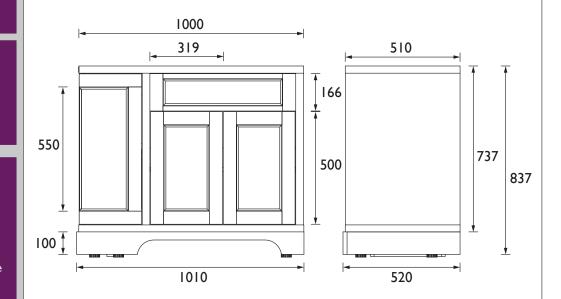

# WILTON Furniture Range Wilton 1000mm Corner RH - Maritime Blue

|                             | <u></u>                  |
|-----------------------------|--------------------------|
| Specification               |                          |
| Main Construction Material: | MFC and MDF              |
| Finish:                     | Maritime Blue            |
| Weight (kg):                | 50                       |
| Height (mm):                | 837                      |
| Width (mm):                 | 1010                     |
| Depth (mm):                 | 520                      |
| Assembly Required:          | No                       |
| What's Included?:           | I x Right Hand Unit      |
|                             | I x Fitting Instructions |
|                             |                          |
|                             |                          |
|                             |                          |

# Dimensions (measurements in mm)