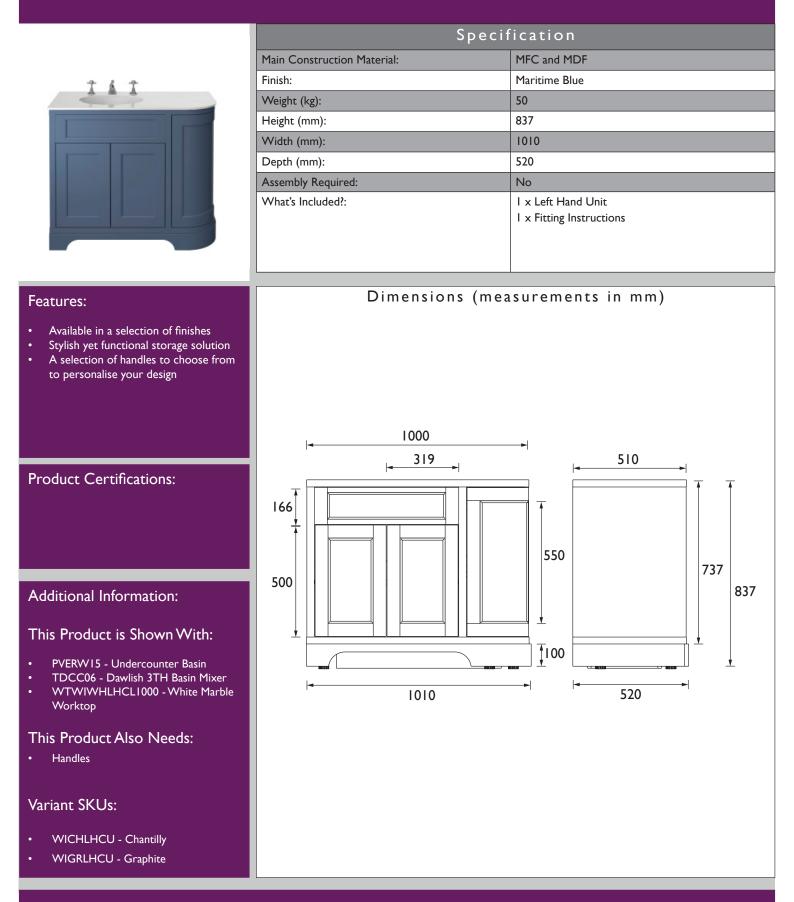

## **WIMBLHCU**

## WILTON Furniture Range Wilton 1000mm Corner LH - Maritime Blue

## **TECHNICAL DATA SHEET**

Heritage Bathrooms, Birch Coppice Business Park, Dordon, Tamworth, B78 ISG. Telephone: 0330 026 8503. Web Site: www.heritagebathrooms.com Email: technical@heritagebathrooms.com. All of our products are covered by a guarantee. Most include both parts and labour. Please note that guarantees are only valid with a proof of purchase. Our guarantees apply to products in domestic use. Any products in commercial use carry a guarantee of I year. See www.heritagebathrooms.com/warranty for more information. The information contained on this page was correct at date of issue. Fitting Dimensions are provided as a guide only. Some variation may occur due to manufacturing to leave a second and the second area of the information contained on this page was correct at date of issue. Fitting Dimensions are provided as a guide only. Some variation may occur due to manufacturing to leave a second area of the information contained on the information in the information of the information contained on the information contained on the second area of the information of the information contained on the information of the information