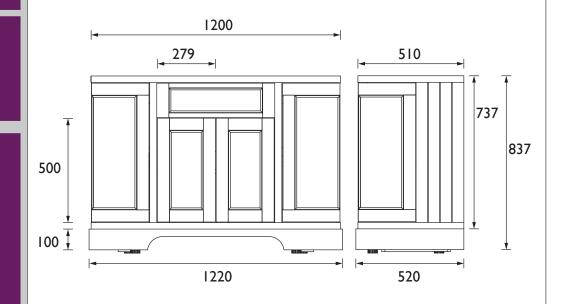

# WILTON Furniture Range Wilton 1200mm Curved Single - Maritime Blue

| Specification               |                                          |
|-----------------------------|------------------------------------------|
| Main Construction Material: | MFC and MDF                              |
| Finish:                     | Maritime Blue                            |
| Weight (kg):                | 58                                       |
| Height (mm):                | 837                                      |
| Width (mm):                 | 1220                                     |
| Depth (mm):                 | 520                                      |
| Assembly Required:          | No                                       |
| What's Included?:           | I x Curved Unit I x Fitting Instructions |

# Dimensions (measurements in mm)