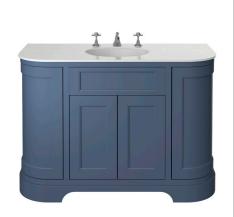

# WILTON Furniture Range Wilton 1200mm Curved Single - Maritime Blue

| Specification               |                                          |
|-----------------------------|------------------------------------------|
| Main Construction Material: | MFC and MDF                              |
| Finish:                     | Maritime Blue                            |
| Weight (kg):                | 58                                       |
| Height (mm):                | 837                                      |
| Width (mm):                 | 1220                                     |
| Depth (mm):                 | 520                                      |
| Assembly Required:          | No                                       |
| What's Included?:           | I x Curved Unit I x Fitting Instructions |

#### Features:

- Available in a selection of finishes
- Stylish yet functional storage solution
- A selection of handles to choose from to personalise your design

## This Product is Shown With:

- PVERW15 Undercounter Basin
- TDCC06 Dawlish 3Th Basin Mixer