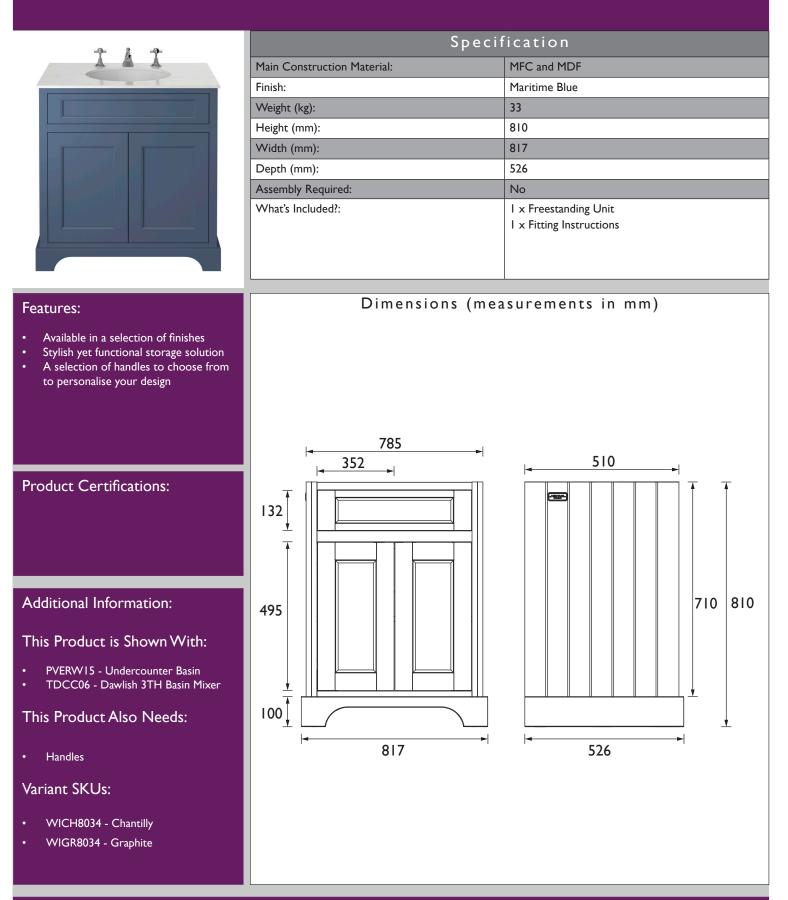

## WIMB8034

## WILTON Furniture Range

Wilton 800mm Freestanding - Maritime Blue

## TECHNICAL DATA SHEET

**HERITAGE**<sup>®</sup>

BATHROOMS

DI

Heritage Bathrooms, Birch Coppice Business Park, Dordon, Tamworth, B78 ISG. Telephone: 0330 026 8503. Web Site: www.heritagebathrooms.com Email: technical@heritagebathrooms.com. All of our products are covered by a guarantee. Most include both parts and labour. Please note that guarantees are only valid with a proof of purchase. Our guarantees apply to products in domestic use. Any products in commercial use carry a guarantee of 1 year. See www.heritagebathrooms.com/warranty for more information. The information contained on this page was correct at date of issue. Fitting Dimensions are provided as a guide only. Some variation may occur due to manufacturing tolerances. Heritage Bathrooms pursues a policy of continuous improvement in design and performance of its products and so reserves the right to change specifications without prior notice.