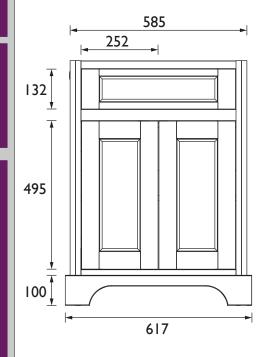

# WILTON Furniture Range

Wilton 600mm Freestanding - Maritime Blue

| Sa a sifi a a si a m        |                          |
|-----------------------------|--------------------------|
| Specification               |                          |
| Main Construction Material: | MFC and MDF              |
| Finish:                     | Maritime Blue            |
| Weight (kg):                | 28                       |
| Height (mm):                | 810                      |
| Width (mm):                 | 617                      |
| Depth (mm):                 | 526                      |
| Assembly Required:          | No                       |
| What's Included?:           | I x Freestanding Unit    |
|                             | I x Fitting Instructions |
|                             |                          |
|                             |                          |
|                             |                          |

## Dimensions (measurements in mm)