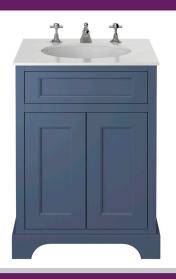

# WILTON Furniture Range

Wilton 600mm Freestanding - Maritime Blue

| Sa a sifi a a si a m        |                          |
|-----------------------------|--------------------------|
| Specification               |                          |
| Main Construction Material: | MFC and MDF              |
| Finish:                     | Maritime Blue            |
| Weight (kg):                | 28                       |
| Height (mm):                | 810                      |
| Width (mm):                 | 617                      |
| Depth (mm):                 | 526                      |
| Assembly Required:          | No                       |
| What's Included?:           | I x Freestanding Unit    |
|                             | I x Fitting Instructions |
|                             |                          |
|                             |                          |
|                             |                          |

#### This Product is Shown With:

- PVERW15 Undercounter Basin
- TDCC06 Dawilish 3TH Basin Mixer