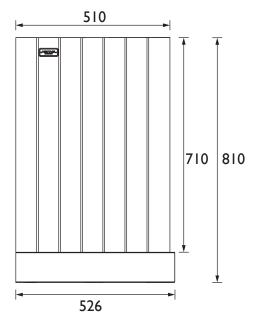

# WILTON Furniture Range

Wilton 600mm Freestanding - Maritime Blue

| Sa a sifi a a si a m        |                          |
|-----------------------------|--------------------------|
| Specification               |                          |
| Main Construction Material: | MFC and MDF              |
| Finish:                     | Maritime Blue            |
| Weight (kg):                | 28                       |
| Height (mm):                | 810                      |
| Width (mm):                 | 617                      |
| Depth (mm):                 | 526                      |
| Assembly Required:          | No                       |
| What's Included?:           | I x Freestanding Unit    |
|                             | I x Fitting Instructions |
|                             |                          |
|                             |                          |
|                             |                          |

## Dimensions (measurements in mm)