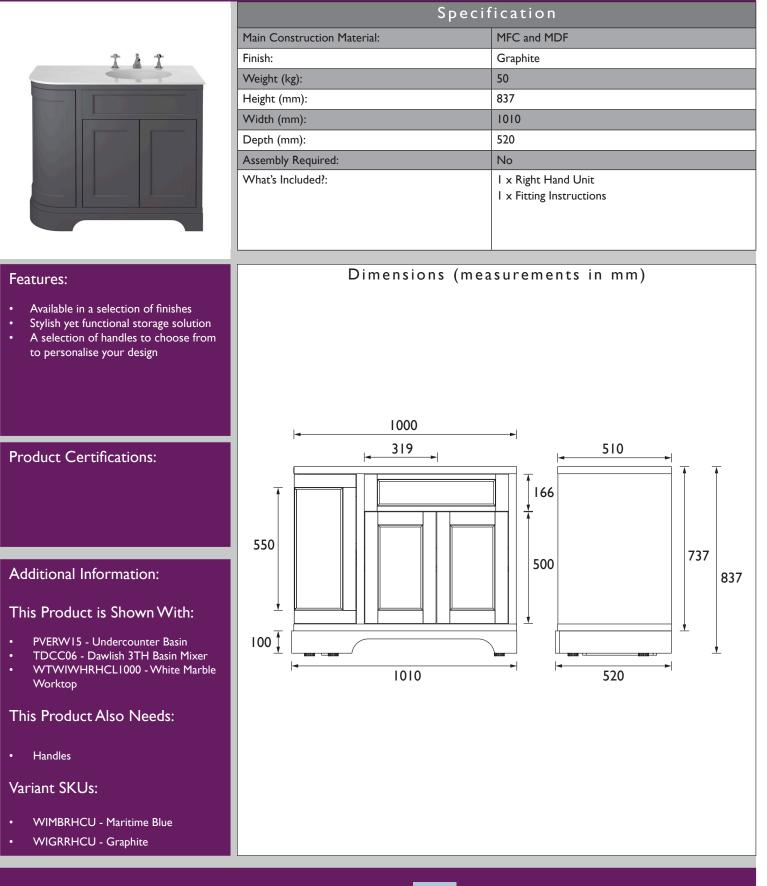

## WIGRRHCU

## WILTON Furniture Range

Wilton 1000mm Corner RH - Graphite

**HERITAGE**<sup>®</sup>

BATHROOMS

DI

TECHNICAL DATA SHEET

Heritage Bathrooms, Birch Coppice Business Park, Dordon, Tamworth, B78 ISG. Telephone: 0330 026 8503. Web Site: www.heritagebathrooms.com Email: technical@heritagebathrooms.com. All of our products are covered by a guarantee. Most include both parts and labour. Please note that guarantees are only valid with a proof of purchase. Our guarantees apply to products in domestic use. Any products in commercial use carry a guarantee of I year. See www.heritagebathrooms.com/warranty for more information. The information contained on this page was correct at date of issue. Fitting Dimensions are provided as a guide only. Some variation may occur due to manufacturing tolerances. Heritage Bathrooms pursues a policy of continuous improvement in design and performance of its products and so reserves the right to change specifications without prior notice.