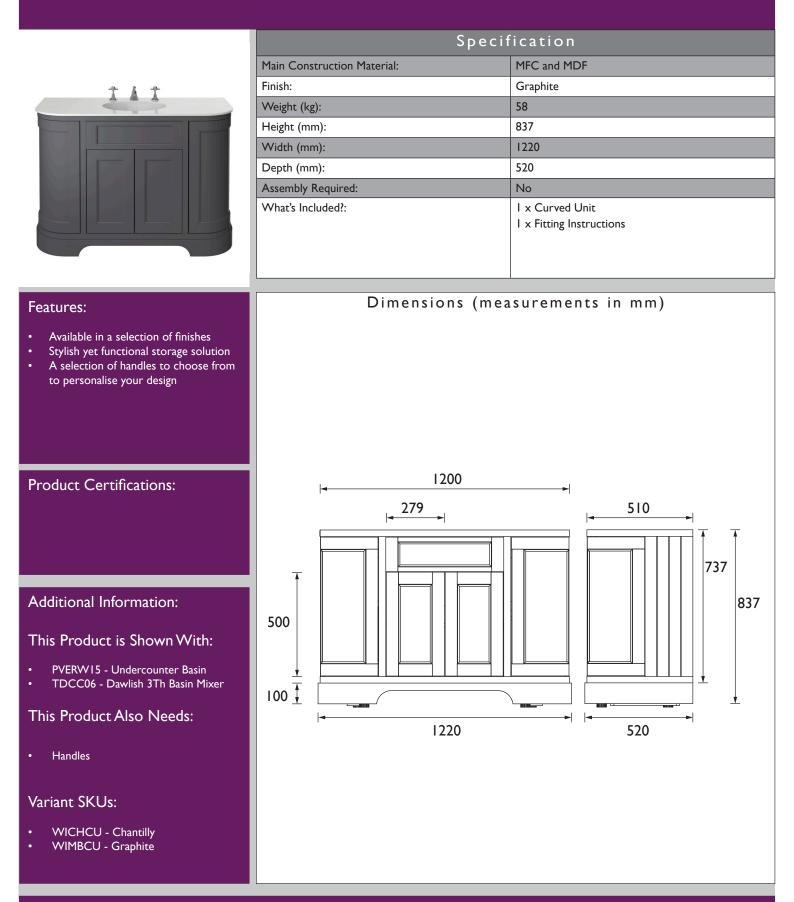

## WIGRCU

## WILTON Furniture Range

Wilton 1200mm Curved Single - Graphite



## TECHNICAL DATA SHEET





Heritage Bathrooms, Birch Coppice Business Park, Dordon, Tamworth, B78 ISG. Telephone: 0330 026 8503. Web Site: www.heritagebathrooms.com Email: technical@heritagebathrooms.com. All of our products are covered by a guarantee. Most include both parts and labour. Please note that guarantees are only valid with a proof of purchase. Our guarantees apply to products in domestic use. Any products in commercial use carry a guarantee of I year. See www.heritagebathrooms.com/warranty for more information. The information contained on this page was correct at date of issue. Fitting Dimensions are provided as a guide only. Some variation may occur due to manufacturing tolerances. Heritage Bathrooms pursues a policy of continuous improvement in design and performance of