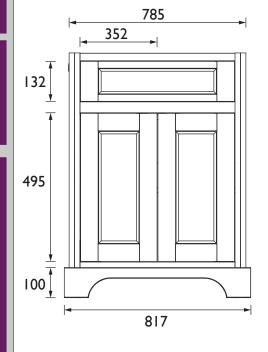

# WILTON Furniture Range

Wilton 800mm Freestanding - Graphite

| Specification               |                                                |
|-----------------------------|------------------------------------------------|
| Main Construction Material: | MFC and MDF                                    |
| Finish:                     | Graphite                                       |
| Weight (kg):                | 33                                             |
| Height (mm):                | 810                                            |
| Width (mm):                 | 817                                            |
| Depth (mm):                 | 526                                            |
| Assembly Required:          | No                                             |
| What's Included?:           | I x Freestanding Unit I x Fitting Instructions |

# Dimensions (measurements in mm)