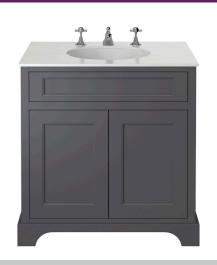

# WILTON Furniture Range

Wilton 800mm Freestanding - Graphite

| Specification               |                                                |
|-----------------------------|------------------------------------------------|
| Main Construction Material: | MFC and MDF                                    |
| Finish:                     | Graphite                                       |
| Weight (kg):                | 33                                             |
| Height (mm):                | 810                                            |
| Width (mm):                 | 817                                            |
| Depth (mm):                 | 526                                            |
| Assembly Required:          | No                                             |
| What's Included?:           | I x Freestanding Unit I x Fitting Instructions |

## This Product is Shown With:

- PVERW15 Undercounter Basin
- TDCC06 Dawlish 3TH Basin Mixer