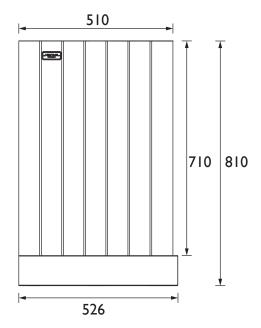

# WILTON Furniture Range

Wilton 800mm Freestanding - Graphite

| Specification               |                                                |
|-----------------------------|------------------------------------------------|
| Main Construction Material: | MFC and MDF                                    |
| Finish:                     | Graphite                                       |
| Weight (kg):                | 33                                             |
| Height (mm):                | 810                                            |
| Width (mm):                 | 817                                            |
| Depth (mm):                 | 526                                            |
| Assembly Required:          | No                                             |
| What's Included?:           | I x Freestanding Unit I x Fitting Instructions |

# Dimensions (measurements in mm)