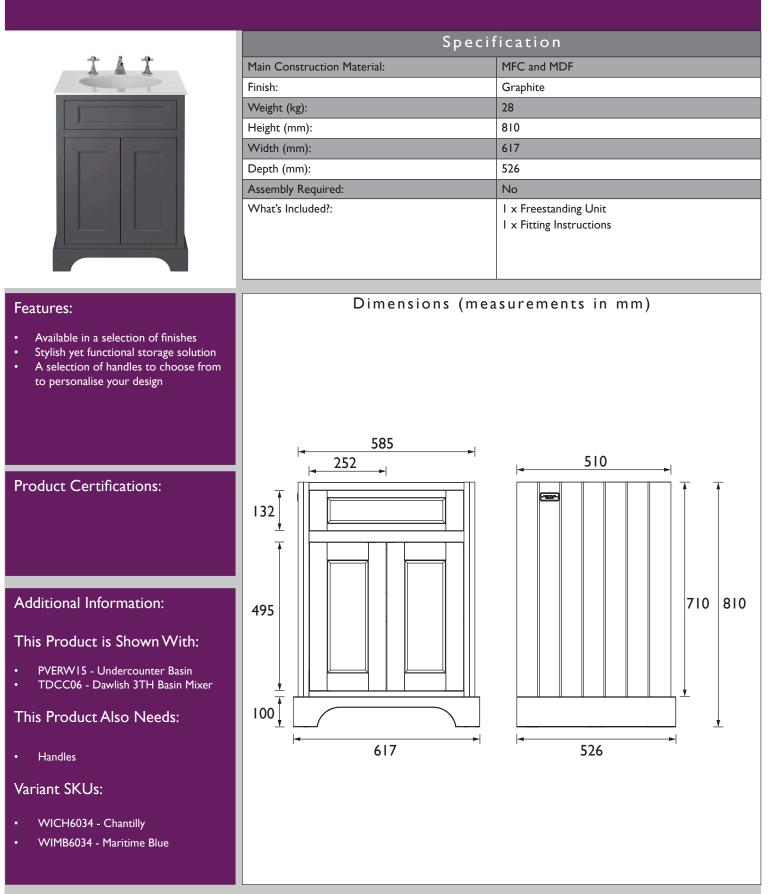

## WIGR6034

## WILTON Furniture Range

Wilton 600mm Freestanding - Graphite

## TECHNICAL DATA SHEET

Heritage Bathrooms, Birch Coppice Business Park, Dordon, Tamworth, B78 ISG. Telephone: 0330 026 8503. Web Site: www.heritagebathrooms.com Email: technical@heritagebathrooms.com. All of our products are covered by a guarantee. Most include both parts and labour. Please note that guarantees are only valid with a proof of purchase. Our guarantees apply to products in domestic use. Any products in commercial use carry a guarantee of 1 year. See www.heritagebathrooms.com/warranty for more information. The information contained on this page was correct at date of issue. Fitting Dimensions are provided as a guide only. Some variation may occur due to manufacturing tolerances. Heritage Bathrooms pursues a policy of continuous improvement in design and performance of its products and so reserves the right to change specifications without prior notice.