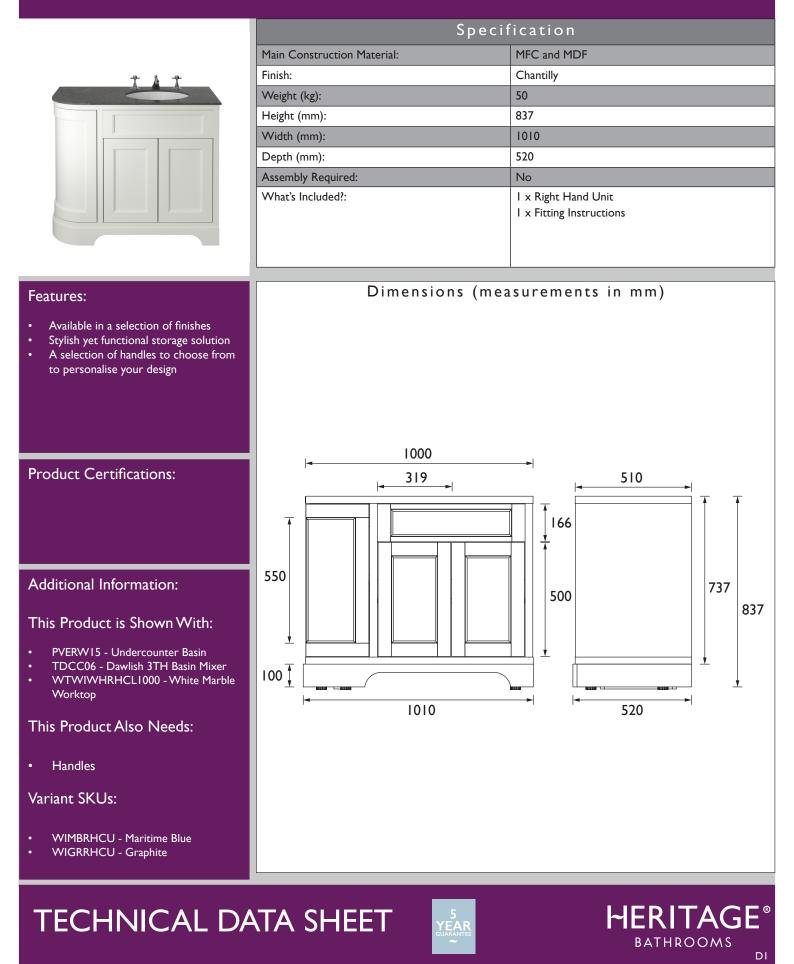

## **WICHRHCU**

## WILTON Furniture Range Wilton 1000mm Corner RH - Chantilly

Heritage Bathrooms, Birch Coppice Business Park, Dordon, Tamworth, B78 ISG. Telephone: 0330 026 8503. Web Site: www.heritagebathrooms.com Email: technical@heritagebathrooms.com. All of our products are covered by a guarantee. Most include both parts and labour. Please note that guarantees are only valid with a proof of purchase. Our guarantees apply to products in domestic use. Any products in commercial use carry a guarantee of I year. See www.heritagebathrooms.com/warranty for more information. The information contained on this page was correct at date of issue. Fitting Dimensions are provided as a guide only. Some variation may occur due to manufacturing tolerances. Heritage Bathrooms pursues a policy of continuous improvement in design and performance of its products and so reserves the right to change specifications without prior notice.