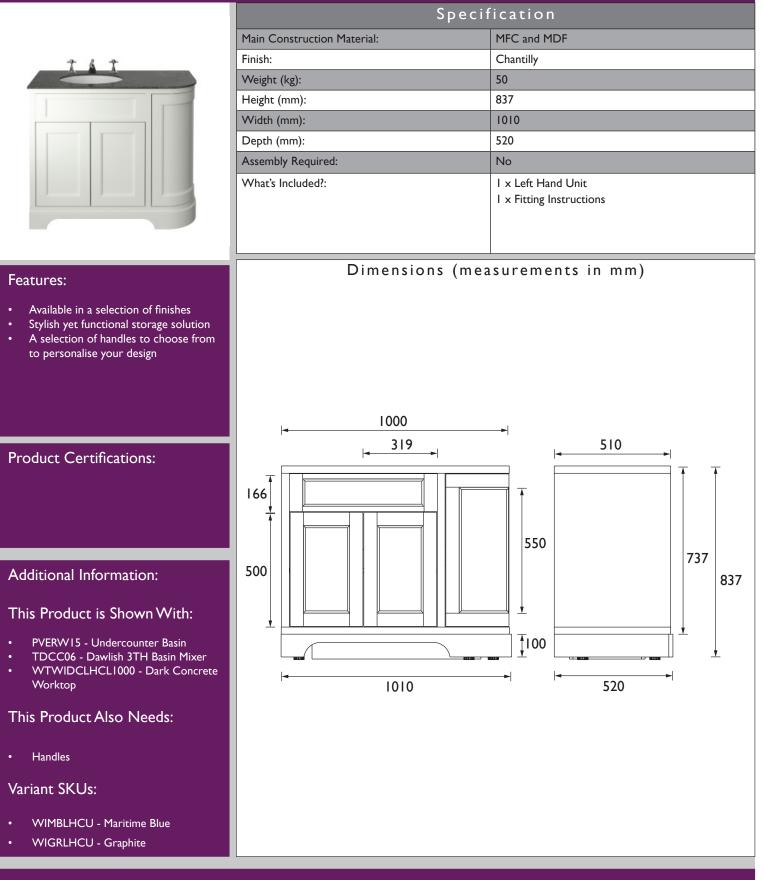

## **TECHNICAL DATA SHEET**

Heritage Bathrooms, Birch Coppice Business Park, Dordon, Tamworth, B78 ISG. Telephone: 0330 026 8503. Web Site: www.heritagebathrooms.com Email: technical@heritagebathrooms.com. All of our products are covered by a guarantee. Most include both parts and labour. Please note that guarantees are only valid with a proof of purchase. Our guarantees apply to products in domestic use. Any products in commercial use carry a guarantee of I year. See www.heritagebathrooms.com/warranty for more information. The information contained on this page was correct at date of issue. Fitting Dimensions are provided as a guide only. Some variation may occur due to manufacturing to leave a second and the second area of the information contained on this page was correct at date of issue. Fitting Dimensions are provided as a guide only. Some variation may occur due to manufacturing to leave a second area of the information contained on the information in the information of the information contained on the information contained on the second area of the information of the information contained on the information of the information