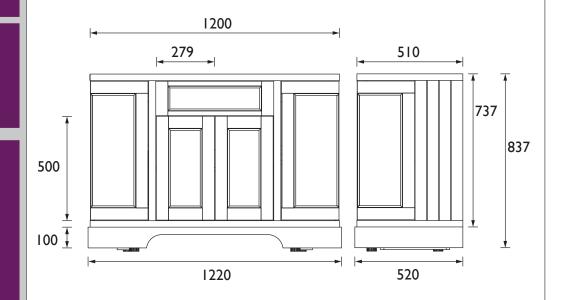

# WILTON Furniture Range Wilton 1200mm Curved Single - Chantilly

| Specification               |                                          |
|-----------------------------|------------------------------------------|
| Main Construction Material: | MFC and MDF                              |
| Finish:                     | Chantilly                                |
| Weight (kg):                | 58                                       |
| Height (mm):                | 837                                      |
| Width (mm):                 | 1220                                     |
| Depth (mm):                 | 520                                      |
| Assembly Required:          | No                                       |
| What's Included?:           | I x Curved Unit I x Fitting Instructions |

# Dimensions (measurements in mm)