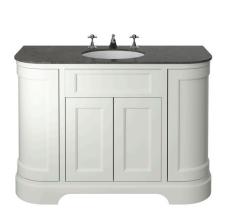

# WILTON Furniture Range Wilton 1200mm Curved Single - Chantilly

| Specification               |                                          |
|-----------------------------|------------------------------------------|
| Main Construction Material: | MFC and MDF                              |
| Finish:                     | Chantilly                                |
| Weight (kg):                | 58                                       |
| Height (mm):                | 837                                      |
| Width (mm):                 | 1220                                     |
| Depth (mm):                 | 520                                      |
| Assembly Required:          | No                                       |
| What's Included?:           | I x Curved Unit I x Fitting Instructions |

# This Product is Shown With:

- PVERW15 Undercounter Basin
- TDCC06 Dawlish 3TH Basin Mixer

#### Variant SKUs:

- WIMBCU Maritime Blue
- WIGRCU Graphite