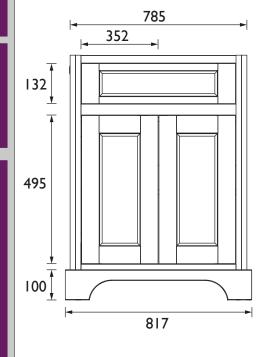

# WILTON Furniture Range Wilton 800mm Freestanding - Chantilly

| Specification               |                                                |
|-----------------------------|------------------------------------------------|
| Main Construction Material: | MFC and MDF                                    |
| Finish:                     | Chantilly                                      |
| Weight (kg):                | 33                                             |
| Height (mm):                | 810                                            |
| Width (mm):                 | 817                                            |
| Depth (mm):                 | 526                                            |
| Assembly Required:          | No                                             |
| What's Included?:           | I × Freestanding Unit I × Fitting Instructions |

# Dimensions (measurements in mm)