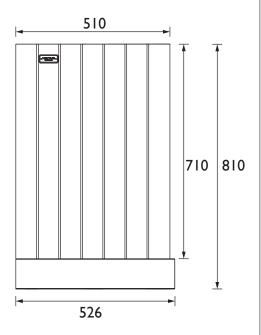

# WILTON Furniture Range Wilton 800mm Freestanding - Chantilly

| Specification               |                                                |
|-----------------------------|------------------------------------------------|
| Main Construction Material: | MFC and MDF                                    |
| Finish:                     | Chantilly                                      |
| Weight (kg):                | 33                                             |
| Height (mm):                | 810                                            |
| Width (mm):                 | 817                                            |
| Depth (mm):                 | 526                                            |
| Assembly Required:          | No                                             |
| What's Included?:           | I × Freestanding Unit I × Fitting Instructions |

# Dimensions (measurements in mm)