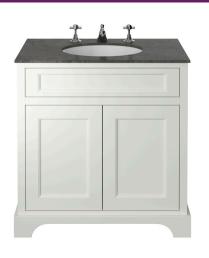

# WILTON Furniture Range Wilton 800mm Freestanding - Chantilly

| Specification               |                                                |
|-----------------------------|------------------------------------------------|
| Main Construction Material: | MFC and MDF                                    |
| Finish:                     | Chantilly                                      |
| Weight (kg):                | 33                                             |
| Height (mm):                | 810                                            |
| Width (mm):                 | 817                                            |
| Depth (mm):                 | 526                                            |
| Assembly Required:          | No                                             |
| What's Included?:           | I × Freestanding Unit I × Fitting Instructions |

# This Product is Shown With:

- PVERW15 Undercounter Basin
- TDCC06 Dawlish 3TH Basin Mixer