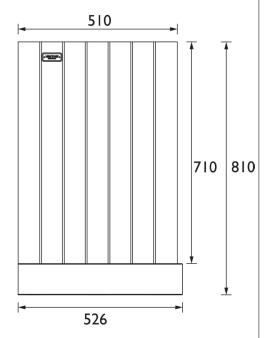

# WILTON Furniture Range Wilton 600mm Freestanding - Chantilly

| Specification               |                                                |
|-----------------------------|------------------------------------------------|
| Main Construction Material: | MFC and MDF                                    |
| Finish:                     | Chantilly                                      |
| Weight (kg):                | 28                                             |
| Height (mm):                | 810                                            |
| Width (mm):                 | 617                                            |
| Depth (mm):                 | 526                                            |
| Assembly Required:          | No                                             |
| What's Included?:           | I x Freestanding Unit I x Fitting Instructions |

# Dimensions (measurements in mm)