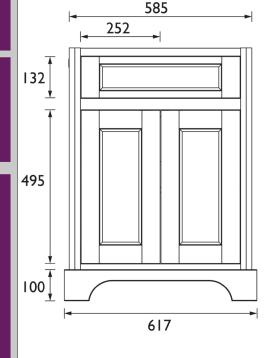

# WILTON Furniture Range Wilton 600mm Freestanding - Chantilly

| Specification               |                                                |
|-----------------------------|------------------------------------------------|
| Main Construction Material: | MFC and MDF                                    |
| Finish:                     | Chantilly                                      |
| Weight (kg):                | 28                                             |
| Height (mm):                | 810                                            |
| Width (mm):                 | 617                                            |
| Depth (mm):                 | 526                                            |
| Assembly Required:          | No                                             |
| What's Included?:           | I x Freestanding Unit I x Fitting Instructions |

# Dimensions (measurements in mm)