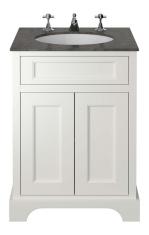

# WILTON Furniture Range Wilton 600mm Freestanding - Chantilly

| Specification               |                                                |
|-----------------------------|------------------------------------------------|
| Main Construction Material: | MFC and MDF                                    |
| Finish:                     | Chantilly                                      |
| Weight (kg):                | 28                                             |
| Height (mm):                | 810                                            |
| Width (mm):                 | 617                                            |
| Depth (mm):                 | 526                                            |
| Assembly Required:          | No                                             |
| What's Included?:           | I x Freestanding Unit I x Fitting Instructions |

# This Product is Shown With:

- PVERW15 Undercounter Basin
- TDCC06 Dawlish 3TH Basin Mixer