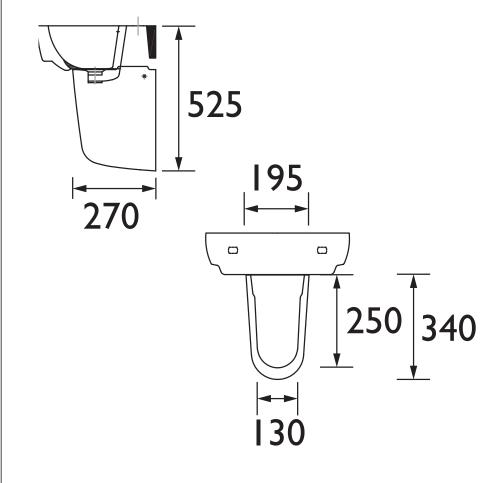

|
| Weight Including Packaging (kg): | 8.31                                                                                                                          |
| Assembly Required:               | No                                                                                                                            |
| What's Included?:                | Ix Pedestal, 2x L-Brackets, 2x Hex-Head Screws, 2x Screws, 2x Washers, 2x Caps 2x Wall Plugs, Ix L-Brackets Instruction Sheet |

#### Dimensions (measurements in mm)

#### Features:

- Concealed fixings
- All fixings supplied

### Product Certifications:

Additional Information:

This Product Also Needs:

Stamford 560mm Basin, choose from:

- PSFW051 I Tap Hole
- PSFW05 2 Tap Hole
- PSFW053 3 Tap Hole



# **TECHNICAL DATA SHEET**