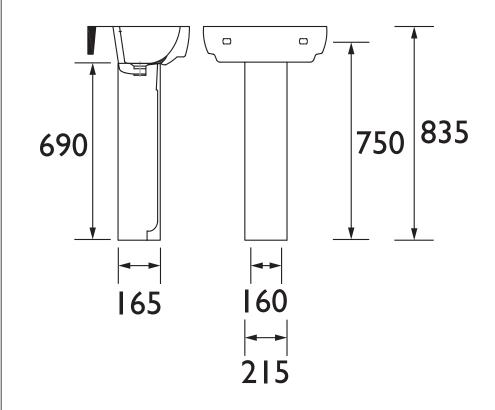

| Weight (kg):                     | 9.8                               |
| Weight Including Packaging (kg): | 10.55                             |
| Assembly Required:               | No                                |
| What's Included?:                | Ix Pedestal, Ix Instruction Sheet |
|                                  |                                   |
|                                  |                                   |

### Features:

Concealed fixings

#### **Product Certifications:**

Additional Information:

This Product is Shown With:

TDACC06 - Dartmouth 3 Hole Basin Mixer

PSFW053 - Stamford 3 Tap Hole Basin

This Product Also Needs:

Stamford 560mm Basin, choose from:

- PSFW051 I Tap Hole
- PSFW05 2 Tap Hole
- PSFW053 3 Tap Hole

## Dimensions (measurements in mm)



# **TECHNICAL DATA SHEET**