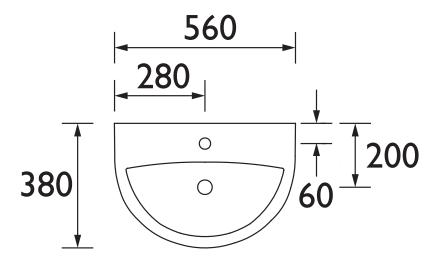

### STAMFORD Sanitaryware Range Stamford 560mm Basin 1TH

| Specification                    |                                                                                   |
|----------------------------------|-----------------------------------------------------------------------------------|
| Main Construction Material:      | Vitreous China                                                                    |
| Plumbing System Suitability:     | Suitable for all plumbing systems                                                 |
| Finish:                          | White                                                                             |
| Number of Tap Holes:             | I                                                                                 |
| Weight (kg):                     | 12.76                                                                             |
| Weight Including Packaging (kg): | 14.93                                                                             |
| Assembly Required:               | No                                                                                |
| What's Included?:                | 1x Basin, 2x Wall Plugs, 2x Bolt Screws, 2x Nuts, 2x Spacers, 2x Washers, 2x Caps |

# **TECHNICAL DATA SHEET**