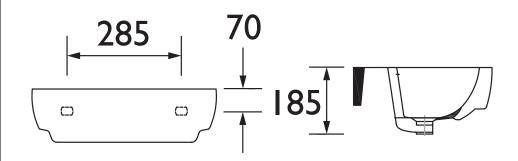

### STAMFORD Sanitaryware Range Stamford 560mm Basin 1TH

| Specification                    |                                                                                   |
|----------------------------------|-----------------------------------------------------------------------------------|
| Main Construction Material:      | Vitreous China                                                                    |
| Plumbing System Suitability:     | Suitable for all plumbing systems                                                 |
| Finish:                          | White                                                                             |
| Number of Tap Holes:             | I                                                                                 |
| Weight (kg):                     | 12.76                                                                             |
| Weight Including Packaging (kg): | 14.93                                                                             |
| Assembly Required:               | No                                                                                |
| What's Included?:                | 1x Basin, 2x Wall Plugs, 2x Bolt Screws, 2x Nuts, 2x Spacers, 2x Washers, 2x Caps |

# **TECHNICAL DATA SHEET**