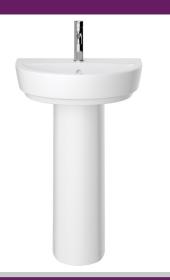

### STAMFORD Sanitaryware Range Stamford 560mm Basin 1TH

| Specification                    |                                                                                   |
|----------------------------------|-----------------------------------------------------------------------------------|
| Main Construction Material:      | Vitreous China                                                                    |
| Plumbing System Suitability:     | Suitable for all plumbing systems                                                 |
| Finish:                          | White                                                                             |
| Number of Tap Holes:             | I                                                                                 |
| Weight (kg):                     | 12.76                                                                             |
| Weight Including Packaging (kg): | 14.93                                                                             |
| Assembly Required:               | No                                                                                |
| What's Included?:                | 1x Basin, 2x Wall Plugs, 2x Bolt Screws, 2x Nuts, 2x Spacers, 2x Washers, 2x Caps |

#### **Product Certifications:**

Additional Information:

This Product is Shown With:

TDACC04 - Dartmouth I Hole Basin Mixer

PSFW09 - Stamford 560mm Pedestal