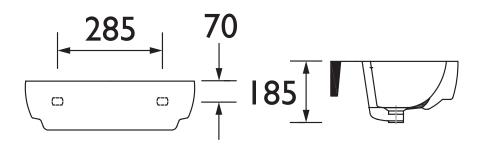

### Dimensions (measurements in mm)

# STAMFORD Sanitaryware Range Stamford 560mm Basin 2TH

| Specification                    |                                                                                   |
|----------------------------------|-----------------------------------------------------------------------------------|
| Main Construction Material:      | Vitreous China                                                                    |
| Plumbing System Suitability:     | Suitable for all plumbing systems                                                 |
| Finish:                          | White                                                                             |
| Number of Tap Holes:             | 2                                                                                 |
| Inlet Centres (mm):              | 200                                                                               |
| Weight (kg):                     | 12.76                                                                             |
| Weight Including Packaging (kg): | 14.93                                                                             |
| Assembly Required:               | No                                                                                |
| What's Included?:                | Ix Basin, 2x Wall Plugs, 2x Bolt Screws, 2x Nuts, 2x Spacers, 2x Washers, 2x Caps |