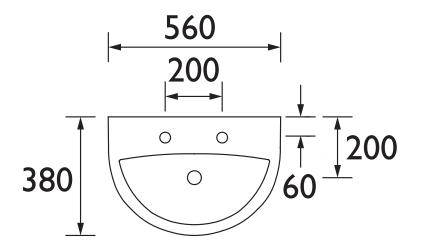

### Dimensions (measurements in mm)

# STAMFORD Sanitaryware Range Stamford 560mm Basin 2TH

| Specification                    |                                                                                   |
|----------------------------------|-----------------------------------------------------------------------------------|
| Main Construction Material:      | Vitreous China                                                                    |
| Plumbing System Suitability:     | Suitable for all plumbing systems                                                 |
| Finish:                          | White                                                                             |
| Number of Tap Holes:             | 2                                                                                 |
| Inlet Centres (mm):              | 200                                                                               |
| Weight (kg):                     | 12.76                                                                             |
| Weight Including Packaging (kg): | 14.93                                                                             |
| Assembly Required:               | No                                                                                |
| What's Included?:                | Ix Basin, 2x Wall Plugs, 2x Bolt Screws, 2x Nuts, 2x Spacers, 2x Washers, 2x Caps |