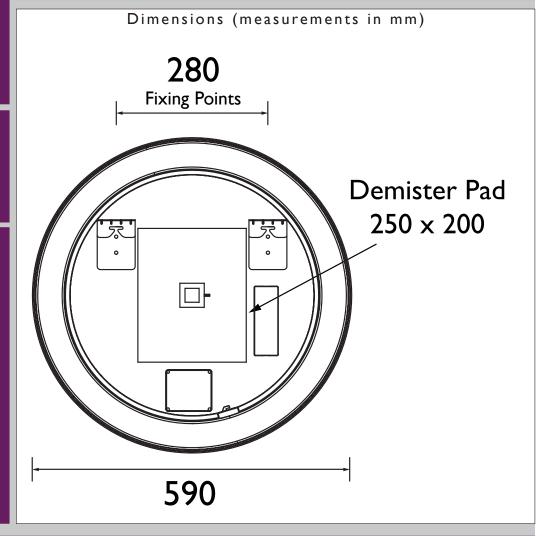

# NEWICK Furniture Range Newick Illuminated Circular Mirror 590mm Chrome

| Specification               |                           |
|-----------------------------|---------------------------|
| Main Construction Material: | Glass                     |
| Finish:                     | Chrome                    |
| Weight (kg):                | 3.65                      |
| Assembly Required:          | No                        |
| Mounting Type:              | Wall Mounted              |
| Orientation:                | N/A                       |
| Height (mm):                | 590                       |
| Width (mm):                 | 590                       |
| Total Power (w):            | 24w                       |
| Input:                      | AC220 - 240v - 50/60Hz    |
| Brightness (Lumens):        | 700 Lumens                |
| Connection:                 | 0.9m Cable                |
| What's In The Box?          | I x Mirror                |
|                             | I x Fitting Instructions  |
|                             | 2 x Fixing Plates         |
|                             | 2 x Wall Plugs and Screws |

### **TECHNICAL DATA SHEET**