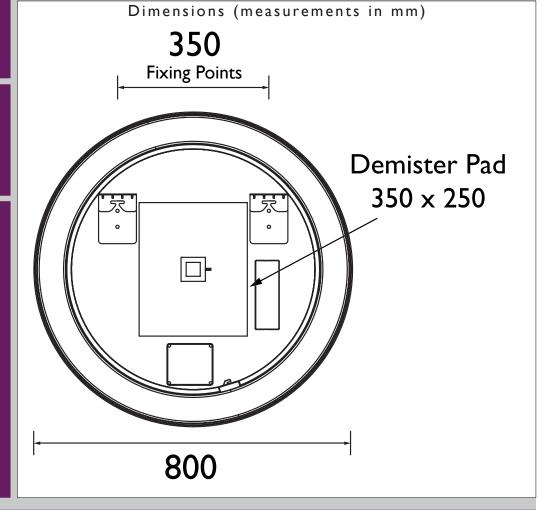

| Specification               |                                                       |  |  |
|-----------------------------|-------------------------------------------------------|--|--|
| Main Construction Material: | Glass                                                 |  |  |
| Finish:                     | Black                                                 |  |  |
| Weight (kg):                | 6.35                                                  |  |  |
| Assembly Required:          | No                                                    |  |  |
| Mounting Type:              | Wall Mounted                                          |  |  |
| Orientation:                | N/A                                                   |  |  |
| Height (mm):                | 800                                                   |  |  |
| Width (mm):                 | 800                                                   |  |  |
| Total Power (w):            | 45                                                    |  |  |
| Input:                      | AC220 - 240v - 50/60Hz                                |  |  |
| Brightness (Lumens):        | 1400 Lumens                                           |  |  |
| Connection:                 | 0.9m Power Cable                                      |  |  |
| What's In The Box?          | I x Mirror I x Fitting Instructions 2 x Fixing Plates |  |  |
|                             | 2 x Wall Plugs and Screws                             |  |  |

## **TECHNICAL DATA SHEET**