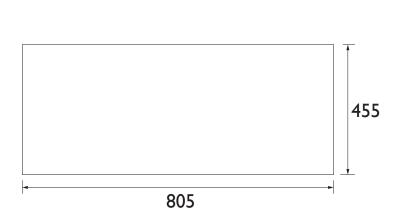

## WTLYWHCL800

LYNTON Furniture Range Lynton 800mm Worktop- White Marble Compact Laminate

| Specification               |                                                   |
|-----------------------------|---------------------------------------------------|
| Main Construction Material: | Compact Laminate                                  |
| Finish:                     | White Marble                                      |
| Weight (kg):                | 5.00                                              |
| Height (mm) :               | 12                                                |
| Width (mm):                 | 805                                               |
| Depth (mm):                 | 455                                               |
| Assembly Required:          | No                                                |
| What's Included?:           | I x White Marble Worktop I x Fitting Instructions |

Dimensions (measurements in mm)