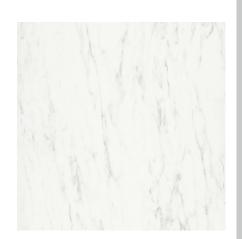

## WTLYWHCL800

LYNTON Furniture Range Lynton 800mm Worktop- White Marble Compact Laminate

| Specification               |                                                   |
|-----------------------------|---------------------------------------------------|
| Main Construction Material: | Compact Laminate                                  |
| Finish:                     | White Marble                                      |
| Weight (kg):                | 5.00                                              |
| Height (mm) :               | 12                                                |
| Width (mm):                 | 805                                               |
| Depth (mm):                 | 455                                               |
| Assembly Required:          | No                                                |
| What's Included?:           | I x White Marble Worktop I x Fitting Instructions |

## Features:

Compact Laminate

**Product Certifications:** 

Additional Information:

Variant SKUs: WTLYDCCL800