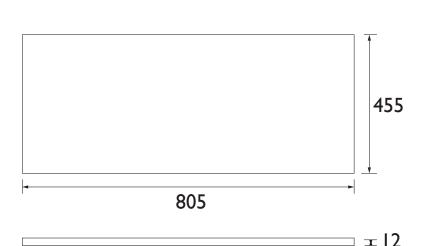

## WTLYDCCL800

LYNTON Furniture Range Lynton 800mm Worktop- Dark Concrete Compact Laminate

| Specification               |                                                    |
|-----------------------------|----------------------------------------------------|
| Main Construction Material: | Compact Laminate                                   |
| Finish:                     | Dark Concrete                                      |
| Weight (kg):                | 5.00                                               |
| Height (mm) :               | 12                                                 |
| Width (mm):                 | 805                                                |
| Depth (mm):                 | 455                                                |
| Assembly Required:          | No                                                 |
| What's Included?:           | I x Dark Concrete Worktop I x Fitting Instructions |

Dimensions (measurements in mm)