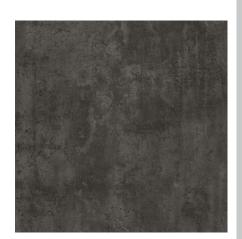

## WTLYDCCL800

LYNTON Furniture Range Lynton 800mm Worktop- Dark Concrete Compact Laminate

| Specification               |                                                    |
|-----------------------------|----------------------------------------------------|
| Main Construction Material: | Compact Laminate                                   |
| Finish:                     | Dark Concrete                                      |
| Weight (kg):                | 5.00                                               |
| Height (mm) :               | 12                                                 |
| Width (mm):                 | 805                                                |
| Depth (mm):                 | 455                                                |
| Assembly Required:          | No                                                 |
| What's Included?:           | I x Dark Concrete Worktop I x Fitting Instructions |

## Features:

Compact Laminate

**Product Certifications:** 

Additional Information:

Variant SKUs: WTLYWHCL800