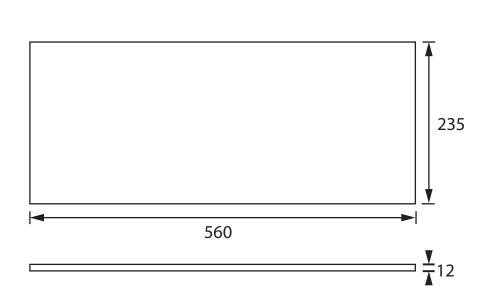

## WTLYWHCL550

LYNTON Furniture Range
Lynton 550mm Worktop (FOR WC UNIT) - White Marble

|                             | Joinpace Lainmace        |
|-----------------------------|--------------------------|
| Specification               |                          |
| Main Construction Material: | Compact Laminate         |
| Finish:                     | White Marble             |
| Weight (kg):                | 2.00                     |
| Height (mm) :               | 12                       |
| Width (mm):                 | 560                      |
| Depth (mm):                 | 235                      |
| Assembly Required:          | No                       |
| What's Included?:           | I x White Marble Worktop |
|                             | I x Fitting Instructions |

Dimensions (measurements in mm)