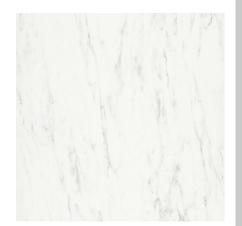

## WTLYWHCL550

LYNTON Furniture Range
Lynton 550mm Worktop (FOR WC UNIT) - White Marble

|                             | Joinpace Lainmace        |
|-----------------------------|--------------------------|
| Specification               |                          |
| Main Construction Material: | Compact Laminate         |
| Finish:                     | White Marble             |
| Weight (kg):                | 2.00                     |
| Height (mm) :               | 12                       |
| Width (mm):                 | 560                      |
| Depth (mm):                 | 235                      |
| Assembly Required:          | No                       |
| What's Included?:           | I x White Marble Worktop |
|                             | I x Fitting Instructions |

## Features:

Compact Laminate

**Product Certifications:** 

Additional Information:

Variant SKUs: WTLYDCCL550