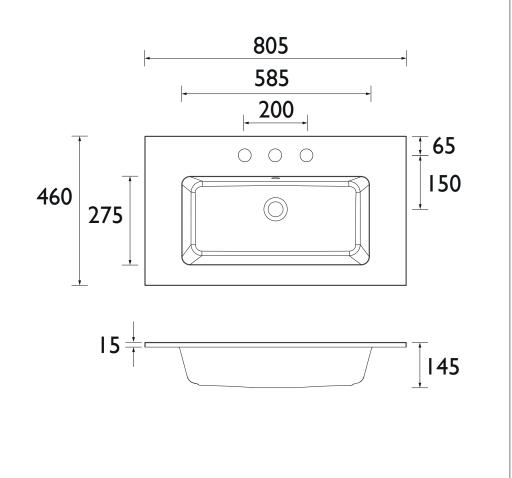

|
| Weight Including Packaging (kg): | 23.1                                                                          |
| Assembly Required:               | No                                                                            |
| What's Included?:                | Ix Basin, Ix Overflow Kit with separate instructions, Ix Fitting Instructions |

#### Features:

- Concealed fixings
- All fixings supplied

#### **Product Certifications:**



Additional Information:

This Product is Shown With:

#### This Product Also Needs:

- Basin Waste
- Waste Trap
- Lynton 800mm Freestanding Furniture Unit, choose from:

LYMB8034 - Midnight Blue LYCG8034 - Classic Green LYDG8034 - Dove Grey

### Dimensions (measurements in mm)



# **TECHNICAL DATA SHEET**