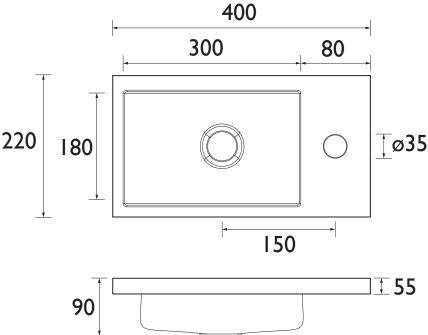

## LYNTON Sanitaryware Range Caversham/Lynton Cloakroom Basin ITH

| Specification                    |                                                     |
|----------------------------------|-----------------------------------------------------|
| Main Construction Material:      | Cast Resin                                          |
| Plumbing System Suitability:     | Suitable for all plumbing systems                   |
| Finish:                          | White                                               |
| Number of Tap Holes:             | 1                                                   |
| Weight (kg):                     | 2.2                                                 |
| Weight Including Packaging (kg): | 3.3                                                 |
| Assembly Required:               | No                                                  |
| What's Included?:                | Ix Basin, 3x Waste Washers, Ix Fitting Instructions |