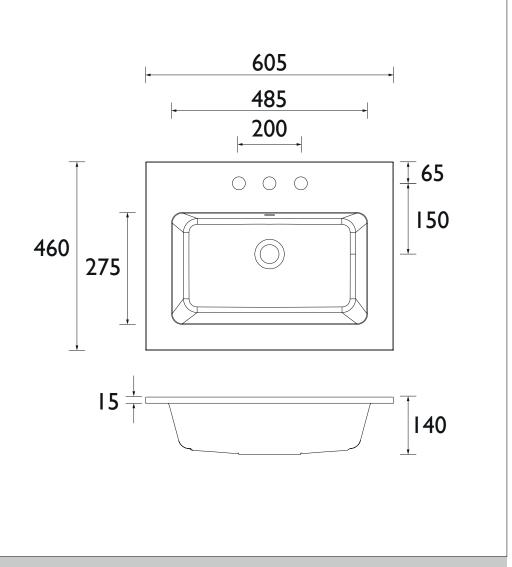

| 19.1                                                                          |
| Weight Including Packaging (kg): | 21.1                                                                          |
| Assembly Required:               | No                                                                            |
| What's Included?:                | Ix Basin, Ix Overflow Kit with separate instructions, Ix Fitting Instructions |

### Features:

- Concealed fixings
- All fixings supplied

**Product Certifications:** 



Additional Information:

This Product is Shown With:

This Product Also Needs:

- Basin Waste
- Waste Trap
- Lynton 600mm Freestanding Furniture Unit, choose from:

LYMB6034 - Midnight Blue LYCG6034 - Classic Green LYDG6034 - Dove Grey

# Dimensions (measurements in mm)



# **TECHNICAL DATA SHEET**