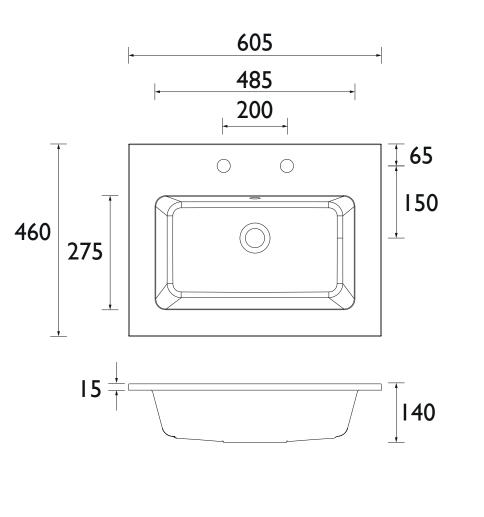

9.1                                                                          |
| Weight Including Packaging (kg): | 21.1                                                                          |
| Assembly Required:               | No                                                                            |
| What's Included?:                | Ix Basin, Ix Overflow Kit with separate instructions, Ix Fitting Instructions |

#### Features:

- Concealed fixings
- All fixings supplied

**Product Certifications:** 



Additional Information:

This Product is Shown With:

#### This Product Also Needs:

- Basin Waste
- Waste Trap
- Lynton 600mm Freestanding Furniture Unit, choose from:

LYMB6034 - Midnight Blue LYCG6034 - Classic Green LYDG6034 - Dove Grey

# Dimensions (measurements in mm)



### **TECHNICAL DATA SHEET**