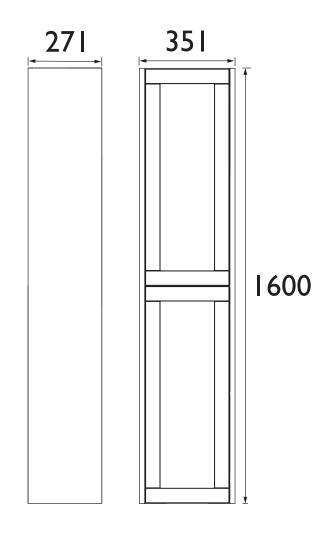

|
| Weight Including Packaging (kg): | 26.20                                                                                                     |
| Assembly Required:               | Yes                                                                                                       |
| What's Included?:                | Ix Tall Wall Cabinet, 16x Screws, 1x Wall Bracket, 2x Hanging bracket, 4x Covers, 1x Fitting Instructions |

### Dimensions (measurements in mm)

#### Features:

- Available in a selection of finishes
- Stylish yet functional storage solution
- A selection of handles to choose from to personalise your design

**Product Certifications:** 

Additional Information:

This Product Also Needs: Handles

Variant SKUs: LYCGTWC LYDGTWC



## **TECHNICAL DATA SHEET**