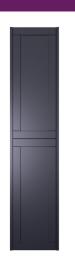

# LYNTON Furniture Range Lynton 350mm Tall Wall Cabinet - Midnight Blue

| Specification                    |                                                                                                           |
|----------------------------------|-----------------------------------------------------------------------------------------------------------|
| Main Construction Material:      | MDF                                                                                                       |
| Finish:                          | Midnight Blue                                                                                             |
| Weight (kg):                     | 23.23                                                                                                     |
| Weight Including Packaging (kg): | 26.20                                                                                                     |
| Assembly Required:               | Yes                                                                                                       |
| What's Included?:                | Ix Tall Wall Cabinet, 16x Screws, 1x Wall Bracket, 2x Hanging bracket, 4x Covers, 1x Fitting Instructions |