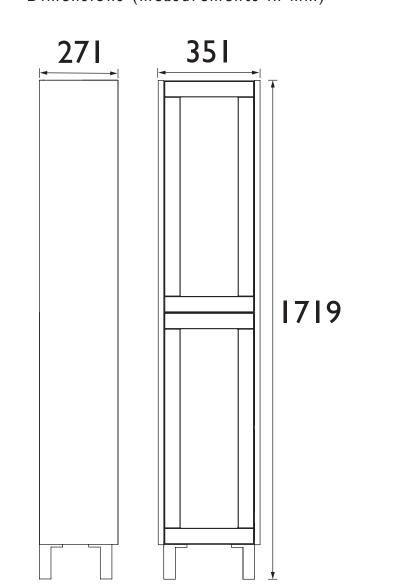

6.81                                                                                                                      |  |  |  |
| Assembly Required:               | Yes                                                                                                                        |  |  |  |
| What's Included?:                | I x Tall Cabinet, 4 x Legs, 16 x Screws, I x Wall<br>Bracket, 2 x Hanging bracket, 4 x Covers, I x Fitting<br>Instructions |  |  |  |

#### Dimensions (measurements in mm)

### Features:

- Available in a selection of finishes
- Stylish yet functional storage solution
  A selection of handles to choose from to personalise your design

#### **Product Certifications:**

Additional Information:

This Product Also Needs: Handles

Variant SKUs: LYCGTB LYDGTB



## TECHNICAL DATA SHEET



HERITAGE® BATHROOMS D3.1

Heritage Bathrooms, Birch Coppice Business Park, Dordon, Tamworth, B78 ISG. Telephone: 0330 026 8503. Web Site: www.heritagebathrooms.com Email: technical@heritagebathrooms.com. All of our products are covered by a guarantee. Most include both parts and labour. Please note that guarantees are only valid with a proof of purchase. Our guarantees apply to products in domestic use. Any products in commercial use carry a guarantee of I year: See www.heritagebathrooms.com/warranty for more information. The information contained on this page was correct at date of issue. Fitting Dimensions are provided as a guide only. Some variation may occur due to manufacturing tolerances. Heritage Bathrooms pursues a policy of continuous improvement in de