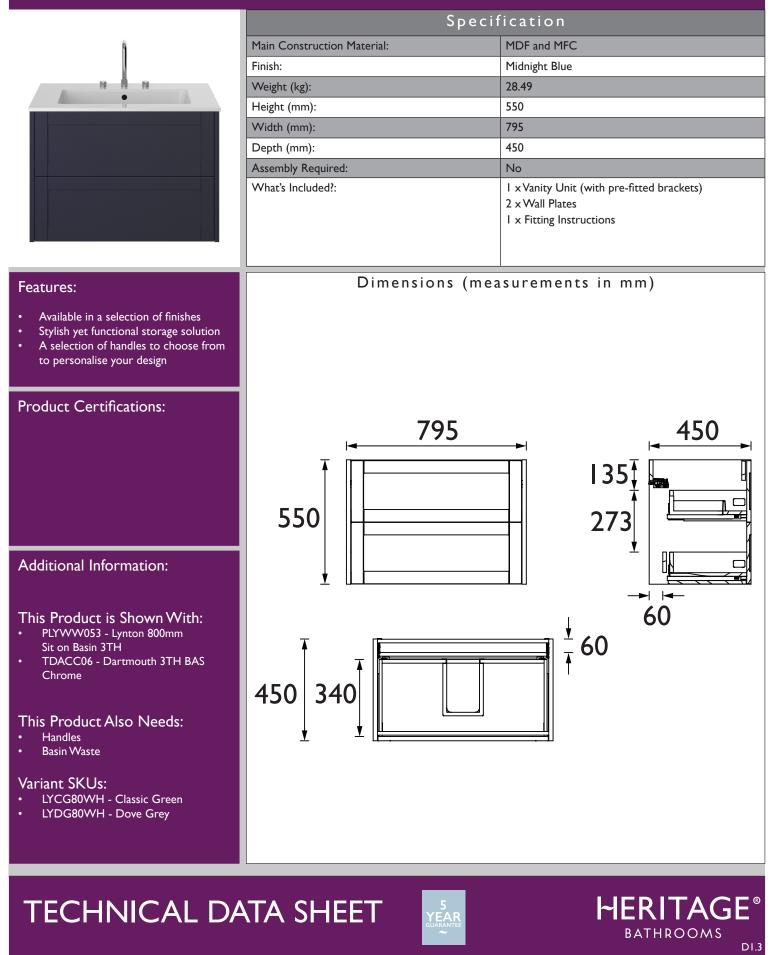

## LYMB80WH

## LYNTON Furniture Range

Lynton 800mm Wall Hung - Midnight Blue

Heritage Bathrooms, Birch Coppice Business Park, Dordon, Tamworth, B78 ISG. Telephone: 0330 026 8503. Web Site: www.heritagebathrooms.com Email: technical@heritagebathrooms.com. All of our products are covered by a guarantee. Most include both parts and labour. Please note that guarantees are only valid with a proof of purchase. Our guarantees apply to products in domestic use. Any products in commercial use carry a guarantee of I year. See www.heritagebathrooms.com/warranty for more information. The information contained on this page was correct at date of issue. Fitting Dimensions are provided as a guide only. Some variation may occur due to manufacturing tolerances. Heritage Bathrooms pursues a policy of continuous improvement in design and performance of its products and so reserves the right to change specifications without prior notice.